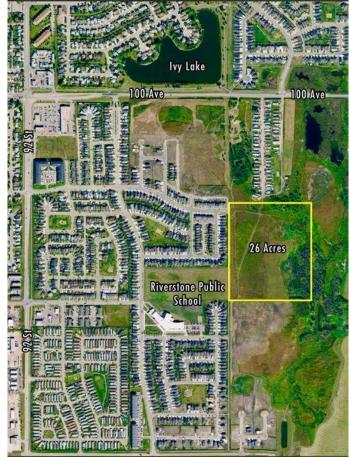

### \$1,690,000

0 Bedroom, 0.00 Bathroom, Land on 25.92 Acres

Cobblestone., Grande Prairie, Alberta

For more information, please click Brochure button below.

Terrific investment / development opportunity! This prime parcel of development land is being sold at an unmatched price per acre within the City. It is situated near the ever-growing area of Cobblestone, Fieldbrook and Riverstone and is next in line for development in the area. Located just off of 100th Ave, it's close to downtown, schools and shopping centres. The newer Riverstone Public School (K-8) is a mere stones throw away with its East-most boundary touching the parcel. Existing City sewer line already connected on the parcel; all other services directly adjacent. Very central location with many businesses, including grocery store, right in the neighbourhood. Owner is willing to sell the adjacent vacant land to the North, which connects this parcel to 100th Ave for even easier access as well as offering great opportunity for potential commercial development. Seller financing and/or partnership available with both parcels.

# **Community Information**

Address 8802 96 Avenue

Subdivision Cobblestone.
City Grande Prairie
County Grande Prairie

Province Alberta
Postal Code T8X 0H2