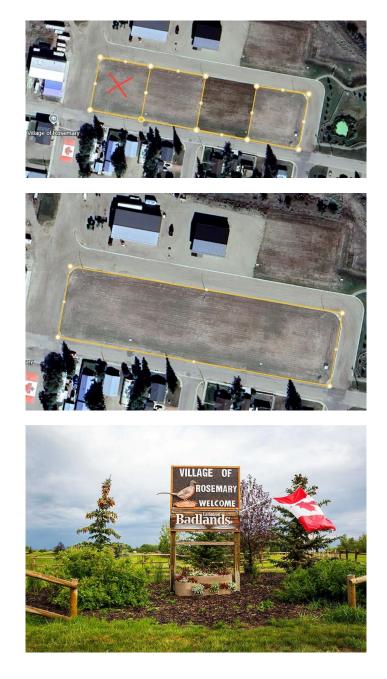

#### \$25,000

0 Bedroom, 0.00 Bathroom, Land on 0.41 Acres

NONE, Rosemary, Alberta

Look to the future, build a "Shouse" in Rosemary! A newly developed General Industrial subdivision on Pheasant Road is promoting a discretionary development of a "Shouse― or also known as a Live/Work development. The Village of Rosemary is offering a promotional price of \$25,000 until December 31, 2025, with commencement of construction within 12 months of a signed purchase agreement date. The lots are a generous size of 125'x 146'. All utilities are available and easy to access. The community offers a K-12 school, Recreation/Arena Facility, Updated parks, convenience store, post office, bakery and a local butcher shop. A little hidden gem of a campground as well. With a shower/bathroom building, hook ups and large parking pads. There is also a \$2000 Tax allowance that will be put towards the Municipal Taxes.