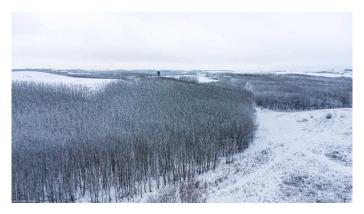

### \$725,000

0 Bedroom, 0.00 Bathroom, Agri-Business on 317.00 Acres

NONE, Rural, Saskatchewan

Two quarters of pastureland totalling 317 titled acres located approximately 16 miles northeast of Lloydminster in the Rural Municipality of Britannia. 2021 SAMA assessment \$199,700. Access is from improved roads on both north and east boundaries. Vendor reports annual Surface Lease Revenue of \$29,530 from nine Cenovus sites. Perimeter is barb wire fence. Current tenant willing to remain. Please contact Listing Office for a detailed information package and website.