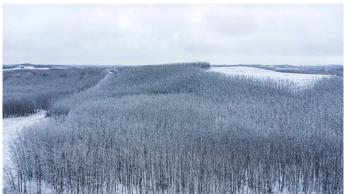

### \$725,000

0 Bedroom, 0.00 Bathroom, Agri-Business on 317.00 Acres

NONE, Rural, Saskatchewan

Two quarters of pastureland totalling 317 titled acres located approximately 16 miles northeast of Lloydminster in the Rural Municipality of Britannia. 2021 SAMA assessment \$199,700. Access is from improved roads on both north and east boundaries. Vendor reports annual Surface Lease Revenue of \$29,530 from nine Cenovus sites. Perimeter is barb wire fence. Current tenant willing to remain. Please contact Listing Office for a detailed information package and website.