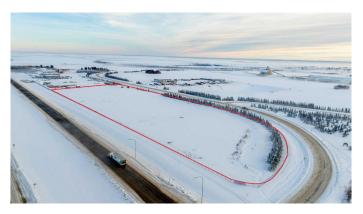

### \$1,500

0 Bedroom, 0.00 Bathroom, Land on 29.41 Acres

NONE, Wembley, Alberta

This 15-acre graveled and fenced corner lot zoned Heavy Industrial, offers prime frontage along Highway 43 East to B.C., just north of Wembley in the County of Grande Prairie. Featuring a massive approach and an ideal location with quick access to Highway 43 and the bypass, this property is perfectly suited for industrial operations. Available for lease at \$1,500 per acre plus NNN, the Landlord is flexible and open to leasing more or fewer acres to meet your specific needs. Call your Commercial Realtor© for more information or to book a showing today.