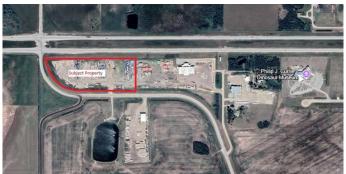

### \$1,500

0 Bedroom, 0.00 Bathroom, Land on 29.41 Acres

NONE, Wembley, Alberta

This 15-acre graveled and fenced corner lot zoned Heavy Industrial, offers prime frontage along Highway 43 East to B.C., just north of Wembley in the County of Grande Prairie. Featuring a massive approach and an ideal location with quick access to Highway 43 and the bypass, this property is perfectly suited for industrial operations. Available for lease at \$1,500 per acre plus NNN, the Landlord is flexible and open to leasing more or fewer acres to meet your specific needs. Call your Commercial Realtor© for more information or to book a showing today.

# **Community Information**

Address 11250 97 Street

Subdivision NONE

City Wembley

County Grande Prairie No. 1, County of

Province Alberta
Postal Code T0H 0W0