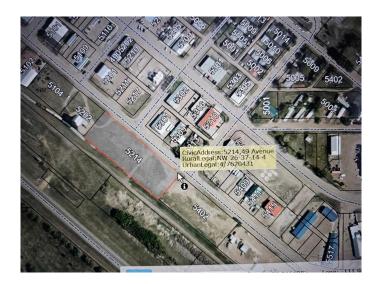

#### \$30,000

0 Bedroom, 0.00 Bathroom, Land on 1.36 Acres

NONE, Castor, Alberta

Industrial land in Castor, located on 49 ave, near the elevator, 1.36 acres, has services.

## **Community Information**

| Address     | 5214 49 Avenue               |
|-------------|------------------------------|
| Subdivision | NONE                         |
| City        | Castor                       |
| County      | Paintearth No. 18, County of |
| Province    | Alberta                      |
| Postal Code | T0C0X0                       |