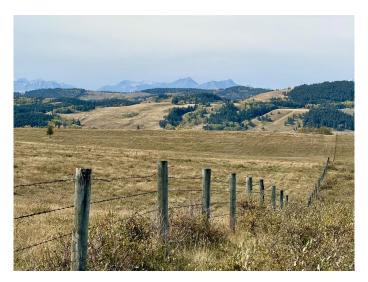

# \$1,399,900 - 137 Acres Horse Creek Rd Rge Rd 50, Rural Rocky View County

MLS® #A2184310

\$1,399,900

0 Bedroom, 0.00 Bathroom, Land on 137.15 Acres

NONE, Rural Rocky View County, Alberta

Larger parcels of land like this that are close to Town don't come up often - 137.15 +/- ACRES OF AGRICULTURAL ZONED LAND WITH AMAZING MOUNTAIN VIEWS 13 MINUTES NORTHWEST OF COCHRANE JUST OFF HORSE CREEK ROAD. Great potential here. Entire parcel is fenced and cross-fenced for livestock. Incredible views of mountains and rolling hills off the SW corner of the parcel - the perfect build site for your walk-out forever home. A mixture of pasture and crop land, ideally situated for close-in acreage living, offering the benefits of close proximity to town, and the privacy of a large land parcel. Seasonal Pond, gas and electricity close by. View it today!