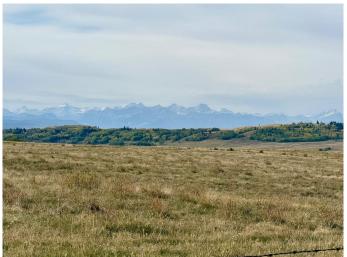

# \$1,399,900 - 137 Acres Horse Creek Rd Rge Rd 50, Rural Rocky View County

MLS® #A2184310

\$1,399,900

0 Bedroom, 0.00 Bathroom, Land on 137.15 Acres

NONE, Rural Rocky View County, Alberta

Larger parcels of land like this that are close to Town don't come up often - 137.15 +/- ACRES OF AGRICULTURAL ZONED LAND WITH AMAZING MOUNTAIN VIEWS 13 MINUTES NORTHWEST OF COCHRANE JUST OFF HORSE CREEK ROAD. Great potential here. Entire parcel is fenced and cross-fenced for livestock. Incredible views of mountains and rolling hills off the SW corner of the parcel - the perfect build site for your walk-out forever home. A mixture of pasture and crop land, ideally situated for close-in acreage living, offering the benefits of close proximity to town, and the privacy of a large land parcel. Seasonal Pond, gas and electricity close by. View it today!