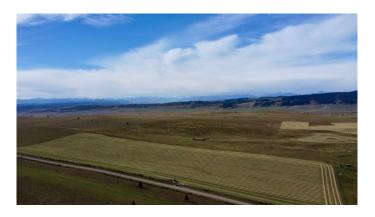

# \$1,399,900 - 137 Acres Horse Creek Rd Rge Rd 50, Rural Rocky View County

MLS® #A2184310

\$1,399,900

0 Bedroom, 0.00 Bathroom, Land on 137.15 Acres

NONE, Rural Rocky View County, Alberta

Larger parcels of land like this that are close to Town don't come up often - 137.15 +/- ACRES OF AGRICULTURAL ZONED LAND WITH AMAZING MOUNTAIN VIEWS 13 MINUTES NORTHWEST OF COCHRANE JUST OFF HORSE CREEK ROAD. Great potential here. Entire parcel is fenced and cross-fenced for livestock. Incredible views of mountains and rolling hills off the SW corner of the parcel - the perfect build site for your walk-out forever home. A mixture of pasture and crop land, ideally situated for close-in acreage living, offering the benefits of close proximity to town, and the privacy of a large land parcel. Seasonal Pond, gas and electricity close by. View it today!