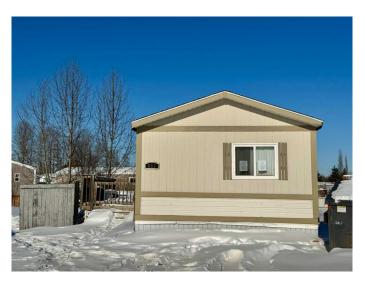

# \$124,900 - 620 2a Avenue Sw, Slave Lake

MLS® #A2184481

## \$124,900

3 Bedroom, 2.00 Bathroom, 1,092 sqft Residential on 0.03 Acres

NONE, Slave Lake, Alberta

READY FOR QUICK POSSESSION! This 1993 mobile home offers 3 bedrooms, 2 full bathrooms, and approximately 1,100 sq. ft. of living space. Situated in a cul-de-sac on a spacious pie-shaped lot, the SE-facing property features a large deck and a fenced yard, perfect for year-round outdoor enjoyment. Inside, you'll find an open floor plan with vaulted ceilings and a skylight in the kitchen creates a bright and airy atmosphere. Enjoy comfortable living and plenty of space to relax and entertain in this home, which features two four-piece bathrooms and a jetted tub in the primary ensuite. Don't miss this fantastic opportunityâ€" a great investment property or a perfect starter home!

#### **Essential Information**

MLS® # A2184481 Price \$124,900

Bedrooms 3
Bathrooms 2.00

Full Baths 2

Square Footage 1,092 Acres 0.03 Year Built 1993

Type Residential
Sub-Type Detached
Style Mobile

Status Active