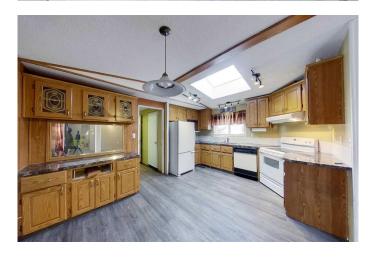

## \$124,900

3 Bedroom, 2.00 Bathroom, 1,092 sqft Residential on 0.03 Acres

NONE, Slave Lake, Alberta

READY FOR QUICK POSSESSION! This 1993 mobile home offers 3 bedrooms, 2 full bathrooms, and approximately 1,100 sq. ft. of living space. Situated in a cul-de-sac on a spacious pie-shaped lot, the SE-facing property features a large deck and a fenced yard, perfect for year-round outdoor enjoyment. Inside, you'll find an open floor plan with vaulted ceilings and a skylight in the kitchen creates a bright and airy atmosphere. Enjoy comfortable living and plenty of space to relax and entertain in this home, which features two four-piece bathrooms and a jetted tub in the primary ensuite. Don't miss this fantastic opportunityâ€" a great investment property or a perfect starter home!

## **Amenities**

Utilities Electricity Connected, Natural Gas Connected, Sewer Connected, Water

Connected

Parking Spaces 2

Parking Driveway, Parking Pad, Off Street

Interior

Interior Features Ceiling Fan(s), Jetted Tub, Open Floorplan, Storage, Vaulted Ceiling(s),

Vinyl Windows, Walk-In Closet(s), Skylight(s)

Appliances None

Heating Forced Air, Natural Gas

Cooling None Basement None