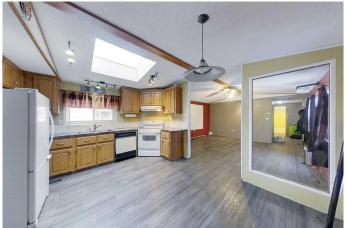

## \$124,900

3 Bedroom, 2.00 Bathroom, 1,092 sqft Residential on 0.03 Acres

NONE, Slave Lake, Alberta

READY FOR QUICK POSSESSION! This 1993 mobile home offers 3 bedrooms, 2 full bathrooms, and approximately 1,100 sq. ft. of living space. Situated in a cul-de-sac on a spacious pie-shaped lot, the SE-facing property features a large deck and a fenced yard, perfect for year-round outdoor enjoyment. Inside, you'll find an open floor plan with vaulted ceilings and a skylight in the kitchen creates a bright and airy atmosphere. Enjoy comfortable living and plenty of space to relax and entertain in this home, which features two four-piece bathrooms and a jetted tub in the primary ensuite. Don't miss this fantastic opportunityâ€" a great investment property or a perfect starter home!

## **Amenities**

Utilities Electricity Connected, Natural Gas Connected, Sewer Connected, Water

Connected

Parking Spaces 2

Parking Driveway, Parking Pad, Off Street

Interior

Interior Features Ceiling Fan(s), Jetted Tub, Open Floorplan, Storage, Vaulted Ceiling(s),

Vinyl Windows, Walk-In Closet(s), Skylight(s)

Appliances None

Heating Forced Air, Natural Gas

Cooling None Basement None