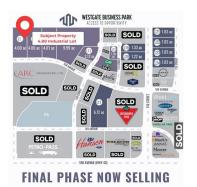

## \$1,600,000

0 Bedroom, 0.00 Bathroom, Land on 4.00 Acres

Westgate., Grande Prairie, Alberta

Final Phase of Westgate Business Park. Providing you access to the thriving economies in the oil & gas, agriculture, and forestry industries. This High visibility 4 -acre Industrial lot offers direct access to all major transportation routes. Close to Grande Prairie Regional Airport and the new Grande Prairie Regional Hospital. Grande Prairie is the service hub for northern Alberta and British Columbia, with a demographic service area of more than 275,000 people. Limited premier lots still available and this is the ideal place to built your business. Wexford offers build-to-suit options to bring your design plans to life. Call a commercial REALTOR® today for more information.

## **Community Information**

| Address     | 11906 104 Avenue |
|-------------|------------------|
| Subdivision | Westgate.        |
| City        | Grande Prairie   |

| County<br>Province<br>Postal Code | Grande Prairie<br>Alberta<br>T8V 8B5             |  |
|-----------------------------------|--------------------------------------------------|--|
| <b>Amenities</b><br>Utilities     | Electricity at Lot Line, Natural Gas at Lot Line |  |
| Exterior                          |                                                  |  |
| Lot Description                   | City Lot                                         |  |
| Additional Information            |                                                  |  |
| Date Listed                       | January 7th, 2025                                |  |
| Days on Market                    | 210                                              |  |
| Zoning                            | IG - General Industrial                          |  |
| Listing Details                   |                                                  |  |