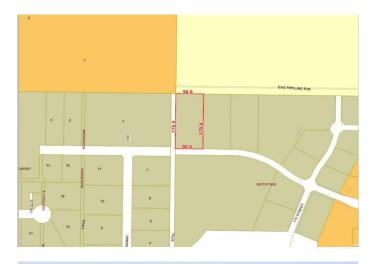

## \$1,600,000

0 Bedroom, 0.00 Bathroom, Land on 4.00 Acres

Westgate., Grande Prairie, Alberta

Final Phase of Westgate Business Park. Providing you access to the thriving economies in the oil & gas, agriculture, and forestry industries. This High visibility 4 -acre Industrial lot offers direct access to all major transportation routes. Close to Grande Prairie Regional Airport and the new Grande Prairie Regional Hospital. Grande Prairie is the service hub for northern Alberta and British Columbia, with a demographic service area of more than 275,000 people. Limited premier lots still available and this is the ideal place to built your business. Wexford offers build-to-suit options to bring your design plans to life. Call a commercial REALTOR® today for more information.

## **Community Information**

| Address     | 11906 104 Avenue |
|-------------|------------------|
| Subdivision | Westgate.        |
| City        | Grande Prairie   |

| County<br>Province<br>Postal Code | Grande Prairie<br>Alberta<br>T8V 8B5             |  |
|-----------------------------------|--------------------------------------------------|--|
| <b>Amenities</b><br>Utilities     | Electricity at Lot Line, Natural Gas at Lot Line |  |
| Exterior                          |                                                  |  |
| Lot Description                   | City Lot                                         |  |
| Additional Information            |                                                  |  |
| Date Listed                       | January 7th, 2025                                |  |
| Days on Market                    | 210                                              |  |
| Zoning                            | IG - General Industrial                          |  |
| Listing Details                   |                                                  |  |