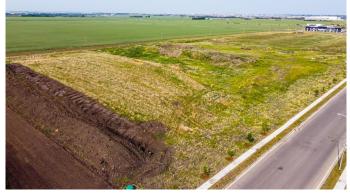

## \$1,600,000

0 Bedroom, 0.00 Bathroom, Land on 4.00 Acres

Westgate., Grande Prairie, Alberta

Final Phase of Westgate Business Park. Providing you access to the thriving economies in the oil & gas, agriculture, and forestry industries. This High visibility 4 -acre Industrial lot offers direct access to all major transportation routes. Close to Grande Prairie Regional Airport and the new Grande Prairie Regional Hospital. Grande Prairie is the service hub for northern Alberta and British Columbia, with a demographic service area of more than 275,000 people. Limited premier lots still available and this is the ideal place to built your business. Wexford offers build-to-suit options to bring your design plans to life. Call a commercial REALTOR® today for more information.