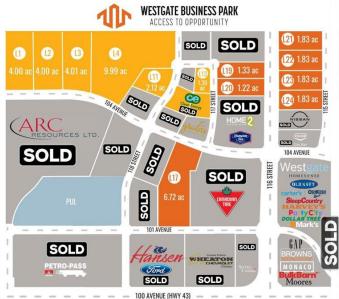

#### \$3,996,000

0 Bedroom, 0.00 Bathroom, Land on 9.99 Acres

Westgate., Grande Prairie, Alberta

Final Phase of Westgate Business Park. Providing you access to the thriving economies in the oil & gas, agriculture, and forestry industries. This High visibility 9.99 -acre Industrial lot offers direct access to all major transportation routes. Close to Grande Prairie Regional Airport and the new Grande Prairie Regional Hospital. Grande Prairie is the service hub for northern Alberta and British Columbia, with a demographic service area of more than 275,000 people. Limited premier lots still available and this is the ideal place to build your business. Wexford offers build-to-suit options to bring your design plans to life. Call a commercial REALTOR® today for more information.

## **FINAL PHASE NOW SELLING**

| County<br>Province<br>Postal Code       | Grande Prairie<br>Alberta<br>T8V 8B5             |  |
|-----------------------------------------|--------------------------------------------------|--|
| <b>Amenities</b><br>Utilities           | Electricity at Lot Line, Natural Gas at Lot Line |  |
| Exterior                                |                                                  |  |
| Lot Description                         | City Lot                                         |  |
| Additional Information                  |                                                  |  |
| Date Listed<br>Days on Market<br>Zoning | January 7th, 2025<br>102<br>IG                   |  |
| Listing Details                         |                                                  |  |