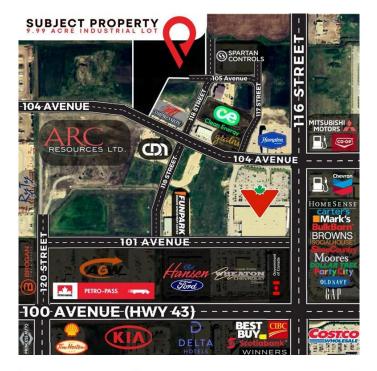

# \$3,996,000 - 11802 104 Avenue, Grande Prairie

MLS® #A2184777

#### \$3,996,000

0 Bedroom, 0.00 Bathroom, Land on 9.99 Acres

Westgate., Grande Prairie, Alberta

Final Phase of Westgate Business Park. Providing you access to the thriving economies in the oil & gas, agriculture, and forestry industries. This High visibility 9.99 -acre Industrial lot offers direct access to all major transportation routes. Close to Grande Prairie Regional Airport and the new Grande Prairie Regional Hospital. Grande Prairie is the service hub for northern Alberta and British Columbia, with a demographic service area of more than 275,000 people. Limited premier lots still available and this is the ideal place to build your business. Wexford offers build-to-suit options to bring your design plans to life. Call a commercial REALTOR® today for more information.

### **Community Information**

| Address     | 11802 104 Avenue |
|-------------|------------------|
| Subdivision | Westgate.        |
| City        | Grande Prairie   |

## **FINAL PHASE NOW SELLING**

| County<br>Province<br>Postal Code       | Grande Prairie<br>Alberta<br>T8V 8B5             |  |
|-----------------------------------------|--------------------------------------------------|--|
| <b>Amenities</b><br>Utilities           | Electricity at Lot Line, Natural Gas at Lot Line |  |
| Exterior                                |                                                  |  |
| Lot Description                         | City Lot                                         |  |
| Additional Information                  |                                                  |  |
| Date Listed<br>Days on Market<br>Zoning | January 7th, 2025<br>102<br>IG                   |  |
| Listing Details                         |                                                  |  |