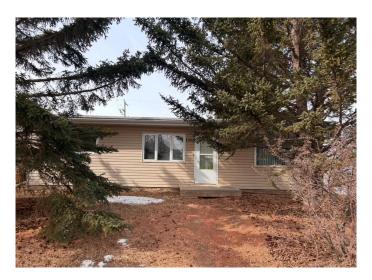

# \$160,000

2 Bedroom, 1.00 Bathroom, 912 sqft Residential on 0.13 Acres

Wainwright, Wainwright, Alberta

Currently listed at appraised value! Check out this charming 2 bedroom, 1 bath property with laundry on the main floor. This property includes newer hot water tank installed in the summer of 2022 and an upgraded panel box. The unfinished basement provides the opportunity for the buyer to customize it to their liking. located near Main Street, this home is just steps away from restaurants and shopping. Don't miss out on this fantastic opportunity!

### **Essential Information**

MLS® # A2185029 Price \$160,000

Bedrooms 2
Bathrooms 1.00
Full Baths 1

Square Footage 912
Acres 0.13
Year Built 1967

Type Residential
Sub-Type Detached
Style Bungalow
Status Active

#### **Exterior**

Exterior Features Rain Gutters

Lot Description Back Yard, Treed

Roof Asphalt Shingle

Construction Vinyl Siding

Foundation Poured Concrete