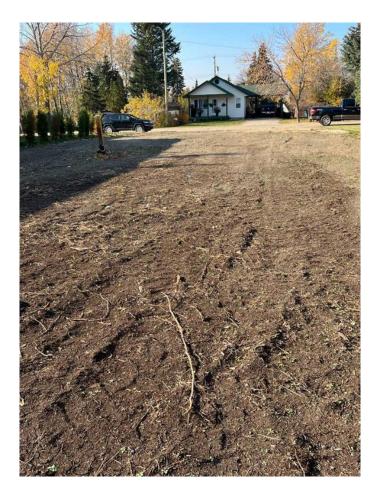

#### \$65,000

0 Bedroom, 0.00 Bathroom, Land on 0.16 Acres

NONE, Beaverlodge, Alberta

Great building lot on a quiet dead-end street, fully serviced and landscaped, has a good healthy apple tree. Lot dimensions are 50 x 140 and is zoned R2 which allows new construction, mobiles and modulars under 5 years old. This property is within walking distance of schools and all amenities.