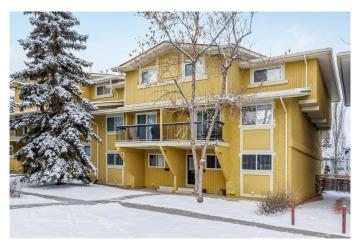

# \$299,900 - 108, 2200 Woodview Drive Sw, Calgary

MLS® #A2185533

## \$299,900

2 Bedroom, 1.00 Bathroom, 851 sqft Residential on 0.00 Acres

Woodlands, Calgary, Alberta

This 851 sq.ft bungalow style, 2 bedrooms, end unit townhouse is located in SW in popular Sierra Gardens. Home is on the North edge of the complex facing onto detached homes and only steps away from city park with playground. Home features newer laminate flooring, fresh paint and in suite laundry. Great condo with reasonable condo fees, in established neighborhood with great proximity to Fish Creek Park, Glenmore Park, Shopping and schools. Great buy for Investors or First Time Buyers.