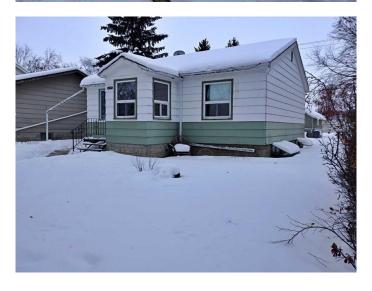

# \$179,000 - 4717 53 Avenue, Vermilion

MLS® #A2185599

## \$179,000

3 Bedroom, 2.00 Bathroom, 800 sqft Residential on 0.14 Acres

Vermilion, Vermilion, Alberta

Rock Solid Bungalow! Located on one of the more beautifully treed avenues in Vermilion, AB. The home supplies 2 beds / 1 bathroom upstairs while providing a 1 bedroom, self-contained, basement suite. Recent updates include: all new flooring & paint upstairs, HWT, water main, as well as roughly half the windows being replaced to vinyl. A brand-new tin roof will also be installed as soon as possible (weather permitting.) The backyard supplies a double-detached garage (20'x20') which is heated and is currently used as a "She-Shed" or "Man-Cave." Also in the mostly fenced backyard, a large garden area which was previously used for R.V parking. All appliances set to stay.