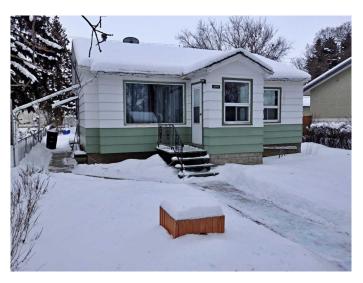

# \$179,000 - 4717 53 Avenue, Vermilion

MLS® #A2185599

## \$179,000

3 Bedroom, 2.00 Bathroom, 800 sqft Residential on 0.14 Acres

Vermilion, Vermilion, Alberta

Rock Solid Bungalow! Located on one of the more beautifully treed avenues in Vermilion, AB. The home supplies 2 beds / 1 bathroom upstairs while providing a 1 bedroom, self-contained, basement suite. Recent updates include: all new flooring & paint upstairs, HWT, water main, as well as roughly half the windows being replaced to vinyl. A brand-new tin roof will also be installed as soon as possible (weather permitting.) The backyard supplies a double-detached garage (20'x20') which is heated and is currently used as a "She-Shed" or "Man-Cave." Also in the mostly fenced backyard, a large garden area which was previously used for R.V parking. All appliances set to stay.