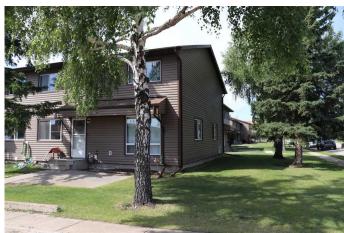

### \$175,000

3 Bedroom, 2.00 Bathroom, 1,034 sqft Residential on 0.00 Acres

NONE, Edson, Alberta

Great family condo. 3 bedrooms, 2 bathrooms. Full open basement. Corner unit. Energized and Paved Parking Stall. Close to schools and park.

#### **Exterior**

Exterior Features None

Lot Description Front Yard, Lawn, Landscaped

Roof Asphalt Shingle

Construction Vinyl Siding, Wood Siding

Foundation Poured Concrete