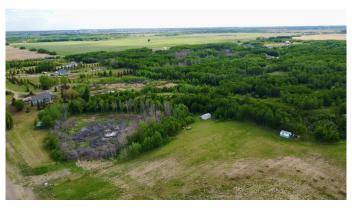

# \$89,900

0 Bedroom, 0.00 Bathroom, Land on 5.01 Acres

NONE, Rural, Saskatchewan

Welcome to 25 Hillgreen Drive, a picturesque and inviting 5-acre parcel of land located in the tranquil countryside. This property will captivate you if you're seeking a serene environment with stunning views and abundant greenery. As you drive up to 25 Hillgreen Drive, you'll be greeted by the peacefulness of the surrounding natural landscape. The property allows you ample space to design and construct your dream home. Whether you envision a sprawling estate or a cozy retreat, this land offers endless possibilities for creating your ideal living space. Comes with a shed 10x20. Conveniently located just minutes from the vibrant city of Lloydminster, which means you can enjoy the best of both worlds â€" the peace and quiet of the countryside and the amenities and attractions of city living. Additionally, the property falls within the Lloydminster School subdivision.