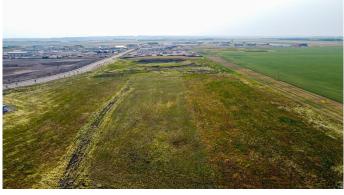

## \$1,600,000

0 Bedroom, 0.00 Bathroom, Land on 4.01 Acres

Westgate., Grande Prairie, Alberta

Final Phase of Westgate Business Park. Providing you access to the thriving economies in the oil & gas, agriculture, and forestry industries. This High visibility 4.01 -Acre Industrial lot offers direct access to all major transportation routes. Close to Grande Prairie Regional Airport and the new Grande Prairie Regional Hospital. Grande Prairie is the service hub for northern Alberta and British Columbia, with a demographic service area of more than 275,000 people. Limited premier lots still available and this is the ideal place to build your business. Wexford offers build-to-suit options to bring your design plans to life. Call a commercial REALTOR® today for more information.