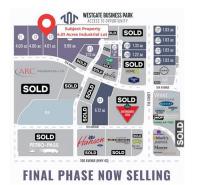

## \$1,600,000

0 Bedroom, 0.00 Bathroom, Land on 4.01 Acres

Westgate., Grande Prairie, Alberta

Final Phase of Westgate Business Park. Providing you access to the thriving economies in the oil & gas, agriculture, and forestry industries. This High visibility 4.01 -Acre Industrial lot offers direct access to all major transportation routes. Close to Grande Prairie Regional Airport and the new Grande Prairie Regional Hospital. Grande Prairie is the service hub for northern Alberta and British Columbia, with a demographic service area of more than 275,000 people. Limited premier lots still available and this is the ideal place to build your business. Wexford offers build-to-suit options to bring your design plans to life. Call a commercial REALTOR® today for more information.

## **Community Information**

| Address     | 11806 104 Avenue |
|-------------|------------------|
| Subdivision | Westgate.        |
| City        | Grande Prairie   |

| County<br>Province<br>Postal Code       | Grande Prairie<br>Alberta<br>T8V 8B5             |  |
|-----------------------------------------|--------------------------------------------------|--|
| <b>Amenities</b><br>Utilities           | Electricity at Lot Line, Natural Gas at Lot Line |  |
| Exterior                                |                                                  |  |
| Lot Description                         | City Lot                                         |  |
| Additional Information                  |                                                  |  |
| Date Listed<br>Days on Market<br>Zoning | January 7th, 2025<br>210<br>IB                   |  |
| Listing Details                         |                                                  |  |