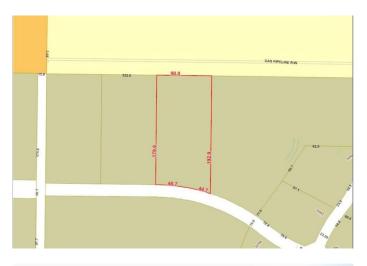

## \$1,600,000

0 Bedroom, 0.00 Bathroom, Land on 4.01 Acres

Westgate., Grande Prairie, Alberta

Final Phase of Westgate Business Park. Providing you access to the thriving economies in the oil & gas, agriculture, and forestry industries. This High visibility 4.01 -Acre Industrial lot offers direct access to all major transportation routes. Close to Grande Prairie Regional Airport and the new Grande Prairie Regional Hospital. Grande Prairie is the service hub for northern Alberta and British Columbia, with a demographic service area of more than 275,000 people. Limited premier lots still available and this is the ideal place to build your business. Wexford offers build-to-suit options to bring your design plans to life. Call a commercial REALTOR® today for more information.

## **Community Information**

| Address     | 11806 104 Avenue |
|-------------|------------------|
| Subdivision | Westgate.        |
| City        | Grande Prairie   |

| County<br>Province<br>Postal Code       | Grande Prairie<br>Alberta<br>T8V 8B5             |  |
|-----------------------------------------|--------------------------------------------------|--|
| <b>Amenities</b><br>Utilities           | Electricity at Lot Line, Natural Gas at Lot Line |  |
| Exterior                                |                                                  |  |
| Lot Description                         | City Lot                                         |  |
| Additional Information                  |                                                  |  |
| Date Listed<br>Days on Market<br>Zoning | January 7th, 2025<br>210<br>IB                   |  |
| Listing Details                         |                                                  |  |