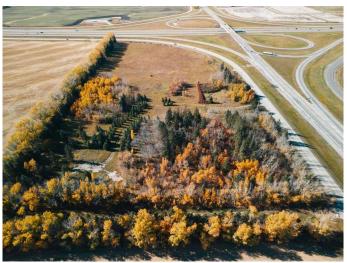

# \$1,299,900 - 36579 Highway 2 Service Road Nb Road N, Rural Red Deer County

MLS® #A2186104

\$1,299,900

0 Bedroom, 0.00 Bathroom, Agri-Business on 19.95 Acres

NONE, Rural Red Deer County, Alberta

VACANT LAND East of the Overpass of Hwy 2 & Hwy 42. This property is right on the south east corner and runs parallel to both highways for incredible exposure. Zoned as agriculture but if the zoning were changed this would make for a great location for commercial, retail mix or future industrial site. The entire parcel is on higher ground which makes for good water drainage. There Power at the Property edge, Gas (Is on Property, No Meter) & Water (Well, As Is Where Is) on property but no sewer set up.

## **Community Information**

Address 36579 Highway 2 Service Road

Subdivision NONE

City Rural Red Deer County

County Red Deer County

Province Alberta
Postal Code T0M 1R0