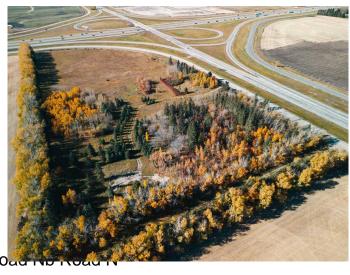

# \$1,299,900 - 36579 Highway 2 Service Road Nb Road N, Rural Red Deer County

MLS® #A2186104

\$1,299,900

0 Bedroom, 0.00 Bathroom, Agri-Business on 19.95 Acres

NONE, Rural Red Deer County, Alberta

VACANT LAND East of the Overpass of Hwy 2 & Hwy 42. This property is right on the south east corner and runs parallel to both highways for incredible exposure. Zoned as agriculture but if the zoning were changed this would make for a great location for commercial, retail mix or future industrial site. The entire parcel is on higher ground which makes for good water drainage. There Power at the Property edge, Gas (Is on Property, No Meter) & Water (Well, As Is Where Is) on property but no sewer set up.

## **Community Information**

Address 36579 Highway 2 Service Road

Subdivision NONE

City Rural Red Deer County

County Red Deer County

Province Alberta
Postal Code T0M 1R0