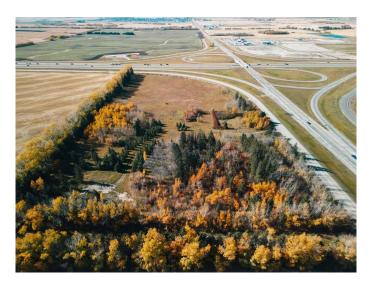

# \$1,299,900 - 36579 Highway 2 Service Road Nb Road N, Rural Red Deer County

MLS® #A2186104

\$1,299,900

0 Bedroom, 0.00 Bathroom, Agri-Business on 19.95 Acres

NONE, Rural Red Deer County, Alberta

VACANT LAND East of the Overpass of Hwy 2 & Hwy 42. This property is right on the south east corner and runs parallel to both highways for incredible exposure. Zoned as agriculture but if the zoning were changed this would make for a great location for commercial, retail mix or future industrial site. The entire parcel is on higher ground which makes for good water drainage. There Power at the Property edge, Gas (Is on Property, No Meter) & Water (Well, As Is Where Is) on property but no sewer set up.

## **Community Information**

Address 36579 Highway 2 Service Road

Subdivision NONE

City Rural Red Deer County

County Red Deer County

Province Alberta
Postal Code T0M 1R0