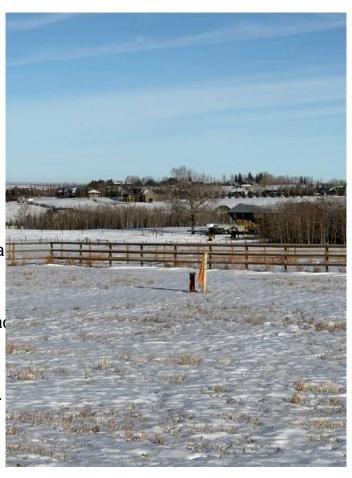

## \$577,500

0 Bedroom, 0.00 Bathroom, Land on 2.15 Acres

NONE, De Winton, Alberta

This exceptional 2.23-acre lot, located in the brand-new Deer Creek Heights subdivision, offers a rare and captivating setting with panoramic sightlines of both Calgary's skyline and the majestic Rocky Mountains. The property is bordered by charming ranch-style fencing, enhancing its rural charm while providing privacy and a sense of space. The gently sloping terrain creates the perfect foundation for your dream home, with breathtaking views that can be enjoyed from every corner of the lot. Whether you're gazing at the sparkling lights of the city at night or admiring the rugged beauty of the mountains during the day, this lot offers a truly remarkable living experience. Situated in a peaceful, yet accessible location, this property combines the tranquility of country living with the convenience of being just a short drive from Calgary's amenities. Tax has not been assessed on this lot yet.