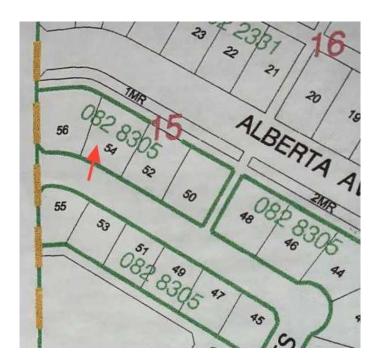

# \$12,400 - 54 Sifton Crescent, Lougheed

MLS® #A2186914

## **Community Information**

Address 54 Sifton Crescent

Subdivision Lougheed City Lougheed

County Flagstaff County

Province Alberta
Postal Code T0B 2V0