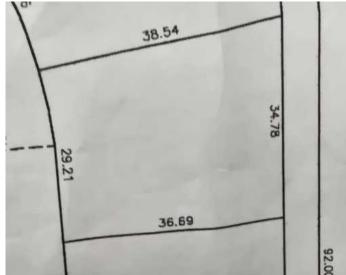

### \$12,400

0 Bedroom, 0.00 Bathroom, Land on 0.29 Acres

Lougheed, Lougheed, Alberta

Build your dream home in the quiet Village of Lougheed on this lot. Easy access to Wainwright or Camrose. Enjoy the peaceful community while still having all the amenities close by. No building timeline commitment

### **Essential Information**

MLS® # A2186914 Price \$12,400

Bathrooms 0.00
Acres 0.29
Type Land

Sub-Type Residential Land

Status Active