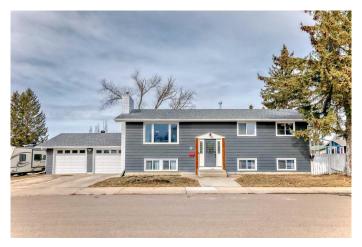

# \$414,900 - 18 Mcphee Street, Red Deer

MLS® #A2187066

# \$414,900

4 Bedroom, 2.00 Bathroom, 1,165 sqft Residential on 0.15 Acres

Morrisroe, Red Deer, Alberta

Welcome to this desirable CORNER LOT in the family friendly neighborhood of Morrisroe! This 4 BEDROOM/2 BATHROOM home contains everything required for comfort, including colour accents that bring out the best in each room. Enjoy all new luxurious VINYL PLANK flooring on both levels of the home, custom finishes including new paint and new trim added to doors and baseboards, a bench and a coat rack added to the front entrance. UPSTAIRS the living room is super cozy with the credit going to the functional layout, large south facing window & WOOD BURNING fireplace with brick surround. The living room seamlessly connects to the dining room and kitchen, making it a perfect place to gather. Inside the Kitchen, enjoy loads of cabinet & counter space, a massive stainless steel fridge & dishwasher. Additionally, there is a sliding glass door that leads out from the kitchen to the large 2 tier partially covered back deck & FULLY FENCED YARD. Down the hall are the 3 upstairs bedrooms & main bathroom. The Primary bedroom has a connecting entry door to the 4pc main bathroom. This bathroom has a jetted soaker tub, new toilet & an additional sink was added to create a double vanity. An added bonus to this home, is the FULLY DEVELOPED basement. The large lower level bedroom easily fits a King size bed and desk. Down the hall there is a smaller flex room to enjoy as is or easily develop into a 5th bedroom! Check out the spacious laundry room with a matching stainless steel washer

and dryer set. At one time the laundry room was used as a KITCHENETTE, the extra sink and outlet provide flexibility here for multi-purpose use. The TRIPLE PANE WINDOWS have all been replaced (with the exception of 2 upstairs). The ATTACHED 24x24 GARAGE has 2 new garage doors with openers and offers plenty of room for storage. OUTSIDE There is a lot of parking spots, including room for your RV & and all new eavestroughs! This LARGE CORNER LOT has the potential to be a Gardener's DREAM, imagine some landscaping TLC. Also includes a SHED, a spacious porch with 2 sets of stairs & a gate. The city recently updated their portion of the water and sewer lines in this area. Here you are close to it all, schools, walking paths, multiple shopping areas and numerous other amenities.