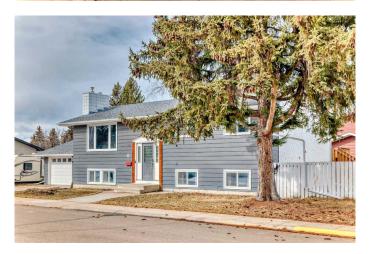

# \$414,900

4 Bedroom, 2.00 Bathroom, 1,165 sqft Residential on 0.15 Acres

Morrisroe, Red Deer, Alberta

Welcome to this desirable CORNER LOT in the family friendly neighborhood of Morrisroe! This 4 BEDROOM/2 BATHROOM home contains everything required for comfort, including colour accents that bring out the best in each room. Enjoy all new luxurious VINYL PLANK flooring on both levels of the home, custom finishes including new paint and new trim added to doors and baseboards, a bench and a coat rack added to the front entrance. UPSTAIRS the living room is super cozy with the credit going to the functional layout, large south facing window & WOOD BURNING fireplace with brick surround. The living room seamlessly connects to the dining room and kitchen, making it a perfect place to gather. Inside the Kitchen, enjoy loads of cabinet & counter space, a massive stainless steel fridge & dishwasher. Additionally, there is a sliding glass door that leads out from the kitchen to the large 2 tier partially covered back deck & FULLY FENCED YARD. Down the hall are the 3 upstairs bedrooms & main bathroom. The Primary bedroom has a connecting entry door to the 4pc main bathroom. This bathroom has a jetted soaker tub, new toilet & an additional sink was added to create a double vanity. An added bonus to this home, is the FULLY DEVELOPED basement. The large lower level bedroom easily fits a King size bed and desk. Down the hall there is a smaller flex room to enjoy as is or easily develop into a 5th bedroom! Check out the spacious laundry room with a matching stainless steel washer

and dryer set. At one time the laundry room was used as a KITCHENETTE, the extra sink and outlet provide flexibility here for multi-purpose use. The TRIPLE PANE WINDOWS have all been replaced (with the exception of 2 upstairs). The ATTACHED 24x24 GARAGE has 2 new garage doors with openers and offers plenty of room for storage. OUTSIDE There is a lot of parking spots, including room for your RV & and all new eavestroughs! This LARGE CORNER LOT has the potential to be a Gardener's DREAM, imagine some landscaping TLC. Also includes a SHED, a spacious porch with 2 sets of stairs & a gate. The city recently updated their portion of the water and sewer lines in this area. Here you are close to it all, schools, walking paths, multiple shopping areas and numerous other amenities.