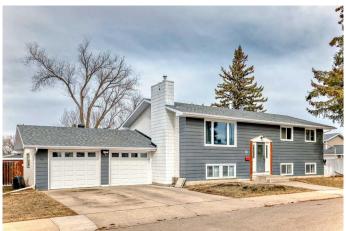

# \$414,900

4 Bedroom, 2.00 Bathroom, 1,165 sqft Residential on 0.15 Acres

Morrisroe, Red Deer, Alberta

Welcome to this desirable CORNER LOT in the family friendly neighborhood of Morrisroe! This 4 BEDROOM/2 BATHROOM home contains everything required for comfort, including colour accents that bring out the best in each room. Enjoy all new luxurious VINYL PLANK flooring on both levels of the home, custom finishes including new paint and new trim added to doors and baseboards, a bench and a coat rack added to the front entrance. UPSTAIRS the living room is super cozy with the credit going to the functional layout, large south facing window & WOOD BURNING fireplace with brick surround. The living room seamlessly connects to the dining room and kitchen, making it a perfect place to gather. Inside the Kitchen, enjoy loads of cabinet & counter space, a massive stainless steel fridge & dishwasher. Additionally, there is a sliding glass door that leads out from the kitchen to the large 2 tier partially covered back deck & FULLY FENCED YARD. Down the hall are the 3 upstairs bedrooms & main bathroom. The Primary bedroom has a connecting entry door to the 4pc main bathroom. This bathroom has a jetted soaker tub, new toilet & an additional sink was added to create a double vanity. An added bonus to this home, is the FULLY DEVELOPED basement. The large lower level bedroom easily fits a King size bed and desk. Down the hall there is a smaller flex room to enjoy as is or easily develop into a 5th bedroom! Check out the spacious laundry room with a matching stainless steel washer

and dryer set. At one time the laundry room was used as a KITCHENETTE, the extra sink and outlet provide flexibility here for multi-purpose use. The TRIPLE PANE WINDOWS have all been replaced (with the exception of 2 upstairs). The ATTACHED 24x24 GARAGE has 2 new garage doors with openers and offers plenty of room for storage. OUTSIDE There is a lot of parking spots, including room for your RV & and all new eavestroughs! This LARGE CORNER LOT has the potential to be a Gardener's DREAM, imagine some landscaping TLC. Also includes a SHED, a spacious porch with 2 sets of stairs & a gate. The city recently updated their portion of the water and sewer lines in this area. Here you are close to it all, schools, walking paths, multiple shopping areas and numerous other amenities.