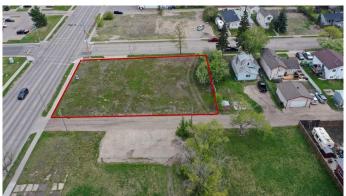

#### \$304,900

0 Bedroom, 0.00 Bathroom, Land on 0.46 Acres

Swanavon., Grande Prairie, Alberta

CENTRAL Location! Close to DOWNTOWN, TRIALS and AMENITIES! This could be a great OPPORTUNITY right in the heart of GP. Plans for 3000 sqft building - BUILD TO SUIT!! - Permitted uses - Business Support Service, Commercial Business Centre, Boarding House - Discretionary uses - Supermarket, Vehicle Wash, Multi-Attached Dwelling, Gas Bar. Drive by today!

### **Community Information**

Address 10002 94 Avenue

Subdivision Swanavon.
City Grande Prairie
County Grande Prairie

Province Alberta
Postal Code T8V 0K5