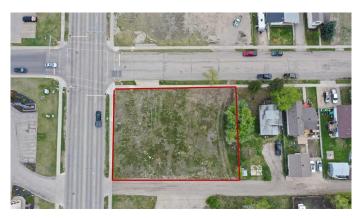

#### \$304,900

0 Bedroom, 0.00 Bathroom, Land on 0.46 Acres

Swanavon., Grande Prairie, Alberta

CENTRAL Location! Close to DOWNTOWN, TRIALS and AMENITIES! This could be a great OPPORTUNITY right in the heart of GP. Plans for 3000 sqft building - BUILD TO SUIT!! - Permitted uses - Business Support Service, Commercial Business Centre, Boarding House - Discretionary uses - Supermarket, Vehicle Wash, Multi-Attached Dwelling, Gas Bar. Drive by today!

### **Community Information**

Address 10002 94 Avenue

Subdivision Swanavon.
City Grande Prairie
County Grande Prairie

Province Alberta
Postal Code T8V 0K5