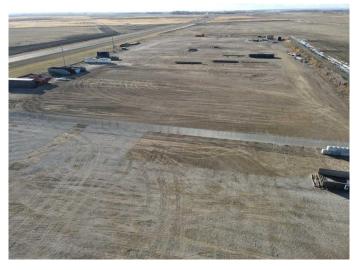

#### \$1,100,000

0 Bedroom, 0.00 Bathroom, Land on 8.99 Acres

NONE, Beiseker, Alberta

This prime 9 acre parcel of industrial land with VISIBILITY AND ACCESS ON PAVEMENT from Highways #9 is located in Beiseker. This is an excellent location near Calgary city limits with paved road access. This lot is partially fenced with gravel base and is ideally located for heavy equipment use or storage.