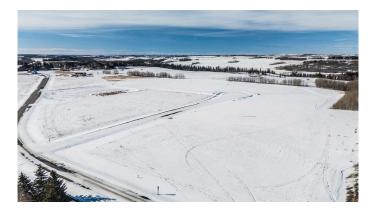

## \$279,900

0 Bedroom, 0.00 Bathroom, Land on 2.70 Acres

Mintlaw Bridge Estates, Rural Red Deer County, Alberta

Only minutes West of Red Deer all on pavement- the new acreage subdivision Mintlaw Bridge Estates. A small enclave of 17 estate style country residential lots to choose from. Choose your own builder (or build it yourself)! Electric and gas lines are right to your property line. The test well shows approx 4 gallons per minute. Septic and well are buyer's responsibility. Prices are plus GST.