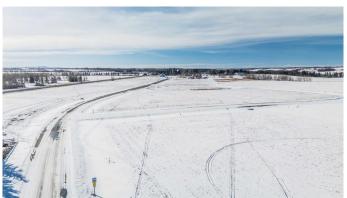

## \$279,900

0 Bedroom, 0.00 Bathroom, Land on 2.70 Acres

Mintlaw Bridge Estates, Rural Red Deer County, Alberta

Only minutes West of Red Deer all on pavement- the new acreage subdivision Mintlaw Bridge Estates. A small enclave of 17 estate style country residential lots to choose from. Choose your own builder (or build it yourself)! Electric and gas lines are right to your property line. The test well shows approx 4 gallons per minute. Septic and well are buyer's responsibility. Prices are plus GST.