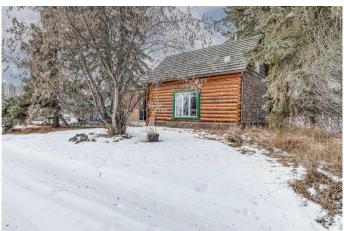

### \$429,000

1 Bedroom, 1.00 Bathroom, 759 sqft Residential on 3.76 Acres

NONE, Rural Mountain View County, Alberta

A Once-in-a-Lifetime Opportunity: Charming 113-Year-Old Homesteader Cabin on 3.76 Acres

If these walls could talk, they would share tales of timeless charm and adventure. This beautifully preserved 113-year-old homesteader cabin offers a rare opportunity to own a piece of history, set amidst breathtaking natural beauty. Imagine cozy evenings within its solid log walls, sipping hot chocolate as snowstorms swirl outside. Picture the wildlifeâ€"elk, bear, moose, and even cougar meandering through, feeding on spring buds, while your heart is warmed by the rugged serenity of the land.

Built in 1910