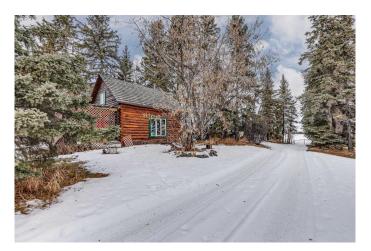

### \$429,000

1 Bedroom, 1.00 Bathroom, 759 sqft Residential on 3.76 Acres

NONE, Rural Mountain View County, Alberta

A Once-in-a-Lifetime Opportunity: Charming 113-Year-Old Homesteader Cabin on 3.76 Acres

If these walls could talk, they would share tales of timeless charm and adventure. This beautifully preserved 113-year-old homesteader cabin offers a rare opportunity to own a piece of history, set amidst breathtaking natural beauty. Imagine cozy evenings within its solid log walls, sipping hot chocolate as snowstorms swirl outside. Picture the wildlifeâ€"elk, bear, moose, and even cougar meandering through, feeding on spring buds, while your heart is warmed by the rugged serenity of the land.

Gather your friends and family for unforgettable weekends, with four RV plug-ins ready to accommodate campers. Birdsong, hooting owls, and chattering squirrels become your daily soundtrack, with the occasional skunk rambling by to complete the experience. Privacy is assured with mature trees and shrubs surrounding this retreat, creating a peaceful haven where you can connect with nature. Located within walking distance of the Red Deer River and just down the road from the Westward Ho Campground and Little Red Deer Store, this property offers easy access to Sundre and the conveniences of town. Recent upgrades ensure modern comfort, including a cedar shake roof, updated windows, and rewired electrical systems completed in 2014.

Built in 1910