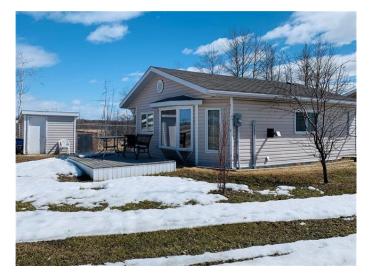

#### \$200,000

2 Bedroom, 1.00 Bathroom, 669 sqft Residential on 1.72 Acres

Lac La Biche, Lac La Biche, Alberta

REDUCED!!! Check out this very affordable, peaceful, property on the edge of town! This 2 bedroom home sits on 1.72 acres and is enclosed with chain link fencing. The house has bright a kitchen/dining, and living room with a beautiful bay window. The acreage is will groomed with different trees including apple and cherry, with plenty of room to add a garden. You can enjoy sitting on the front deck or relax around the fire pit. If you have visitors, there is a 16'4" X 12'3" guest house for them to stay in. Behind the house is a 16'4" X 24'4" building that houses a 5000 gallon water cistern with its own furnace. The house, guest house, and water storage building are heated by furnaces fueled with propane. In the living room of the house there is also wood pellet stove. A garden shed is on the property for more storage. The buildings have matching vinyl siding keeping the property looking well put together. There is room to add on or build a garage. It's bird lovers sanctuary with the nearby water attracting water fowl, and the 50 birdhouses on the property! The property offers a quiet simple home, is walking distance to Independent Groceries, but still gives you a feeling of country living. Call today to view this uniquely set up place that is move in ready!