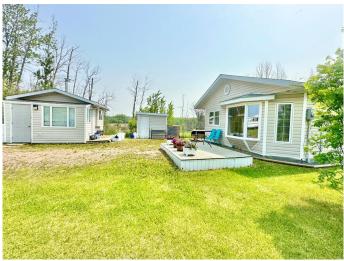

#### \$200,000

2 Bedroom, 1.00 Bathroom, 669 sqft Residential on 1.72 Acres

Lac La Biche, Lac La Biche, Alberta

REDUCED!!! Check out this very affordable, peaceful, property on the edge of town! This 2 bedroom home sits on 1.72 acres and is enclosed with chain link fencing. The house has bright a kitchen/dining, and living room with a beautiful bay window. The acreage is will groomed with different trees including apple and cherry, with plenty of room to add a garden. You can enjoy sitting on the front deck or relax around the fire pit. If you have visitors, there is a 16'4" X 12'3" guest house for them to stay in. Behind the house is a 16'4" X 24'4" building that houses a 5000 gallon water cistern with its own furnace. The house, guest house, and water storage building are heated by furnaces fueled with propane. In the living room of the house there is also wood pellet stove. A garden shed is on the property for more storage. The buildings have matching vinyl siding keeping the property looking well put together. There is room to add on or build a garage. It's bird lovers sanctuary with the nearby water attracting water fowl, and the 50 birdhouses on the property! The property offers a quiet simple home, is walking distance to Independent Groceries, but still gives you a feeling of country living. Call today to view this uniquely set up place that is move in ready!