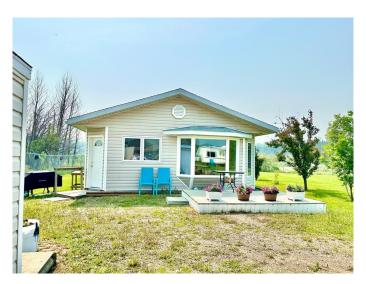

#### \$200,000

2 Bedroom, 1.00 Bathroom, 669 sqft Residential on 1.72 Acres

Lac La Biche, Lac La Biche, Alberta

REDUCED!!! Check out this very affordable, peaceful, property on the edge of town! This 2 bedroom home sits on 1.72 acres and is enclosed with chain link fencing. The house has bright a kitchen/dining, and living room with a beautiful bay window. The acreage is will groomed with different trees including apple and cherry, with plenty of room to add a garden. You can enjoy sitting on the front deck or relax around the fire pit. If you have visitors, there is a 16'4" X 12'3" guest house for them to stay in. Behind the house is a 16'4" X 24'4" building that houses a 5000 gallon water cistern with its own furnace. The house, guest house, and water storage building are heated by furnaces fueled with propane. In the living room of the house there is also wood pellet stove. A garden shed is on the property for more storage. The buildings have matching vinyl siding keeping the property looking well put together. There is room to add on or build a garage. It's bird lovers sanctuary with the nearby water attracting water fowl, and the 50 birdhouses on the property! The property offers a quiet simple home, is walking distance to Independent Groceries, but still gives you a feeling of country living. Call today to view this uniquely set up place that is move in ready!

Built in 2013

**Essential Information** 

| MLS® #         | A2188181    |
|----------------|-------------|
| Price          | \$200,000   |
| Bedrooms       | 2           |
| Bathrooms      | 1.00        |
| Full Baths     | 1           |
| Square Footage | 669         |
| Acres          | 1.72        |
| Year Built     | 2013        |
| Туре           | Residential |
| Sub-Type       | Detached    |
| Style          | Bungalow    |
| Status         | Active      |