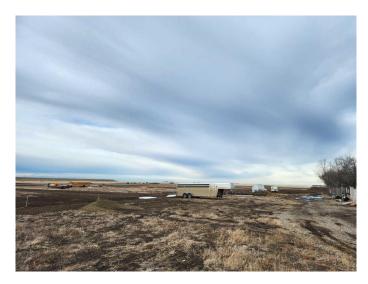

#### \$205,000

0 Bedroom, 0.00 Bathroom, Land on 2.00 Acres

NONE, Chin, Alberta

Awesome 2 Acre Parcel in the Hamlet of Chin available! Conveniently located between Coaldale and Taber, but set back, minimizing the noise of the highway. This lot is zoned for residential development and has both natural gas and electricity available at the lot line. Come and see if this is the new location for your dream home with space for plenty of outdoor activities - think Shop, Garden, Animals - you name it! Ask your favourite REALTOR® to share the county development guidelines with you and get dreaming!