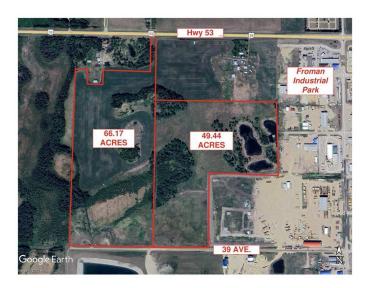

#### \$585,000

0 Bedroom, 0.00 Bathroom, Land on 49.44 Acres

NONE, Ponoka, Alberta

Development property within town of Ponoka limits. 49.44 acres with ideal central Alberta location on the west side of Ponoka with high traffic exposure off highway 53 and only a minute from the QE2 highway. UR zoning may accommodate multiple development possibilities such as highway commercial, light industrial, heavy industrial, residential acreage etc. This land can be purchased with an additional 66.17 acres (MLS # A2188775).

### **Essential Information**

MLS® # A2188777

Price \$585,000

Bathrooms 0.00

Acres 49.44

Type Land

Sub-Type Commercial Land

Status Active

## **Community Information**

Address 6720 39 Avenue

Subdivision NONE

City Ponoka

County Ponoka County

Province Alberta

Postal Code T4J 1K3

#### **Additional Information**

Date Listed January 17th, 2025

Days on Market 92 Zoning UR