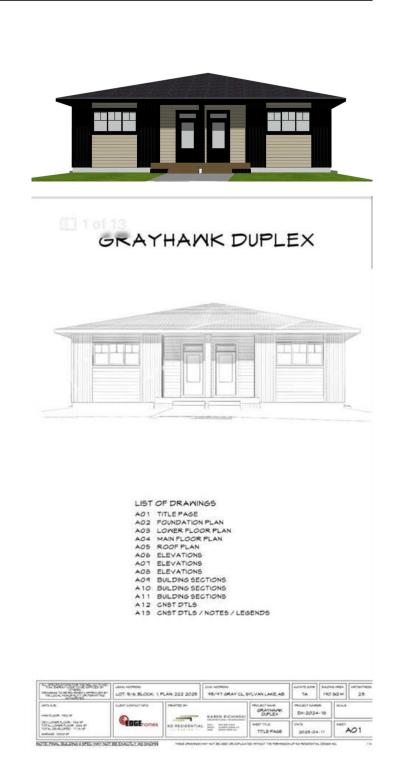

# \$449,900 - 95 Gray Close, Sylvan Lake

MLS® #A2188807

### \$449,900

3 Bedroom, 3.00 Bathroom, 952 sqft Residential on 0.05 Acres

Greyhawk, Sylvan Lake, Alberta

Under construction Edge Homes built bungalow with a 18x18 detached garage & main floor laundry. The perfect home to downsize into, this 3 bedroom 3 bathroom unit is sure to impress your friends and family. Bright open floorplan with 9 ft ceilings and luxury vinyl plank flooring. Relax in the living room and watch the deer & wildlife in the farmers field behind. Entertain in the functional kitchen with centre island eating bar, corner pantry, soft close cabinets, under cabinet lighting, black granite sil sink, pull out garbage & recycling, range hood and stainless appliances. Dining room to entertain your friends, leads to handy back bench with decorative hooks, back door with with full glass/blind insert, back deck with privacy wall. 2 piece powder room for guests. Spoil yourself with this stunning primary bedroom with carpet flooring, huge walk in closet 4 piece ensuite with double sinks, stand up shower with glass door and seat. Basement is complete with family room, 2 more bedrooms one with a massive walk in closet for extra storage, 4pce bathroom. 9 foot ceilings and large windows make this basement perfect for teens or guests. High efficiency furnace, 40 gal high efficiency hot water tank. Front yard is landscaped with front sod, back yard is levelled with black dirt and has 18x18 detached garage. Located in Grayhawk on the west side of Sylvan Lake, with easy access to all town amenities, the lake, golf course, shopping, highway access and surrounded by