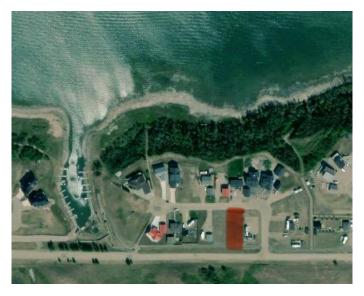

## \$122,000

0 Bedroom, 0.00 Bathroom, Land on 0.20 Acres

Rochon Sands Heights, Rural Stettler No. 6, County of, Alberta

Buffalo Lake at your fingertips, and the possibility of building your Dream house, Lake getaway, or RV lot is up to you. Located on South shores of Buffalo Lake, this development is unique with its own marina plus pavement to your lot! The services including water and sewer are available, current utility costs are \$44/month. The views are astounding. Plus, With this lot you have the option to buy the lot next to it to have one big lot, or pick your neighbour! Buffalo lake is great lake for all lake activities in the Summer or Winter, including boating and fishing. Some of the best fishing on the lake is right out in front of this development 100 yards off shore. The water gets deep quick at this part of the lake which is also good for boating.