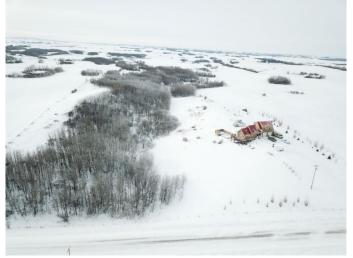

## \$425,000

1 Bedroom, 3.00 Bathroom, 1,319 sqft Residential on 6.89 Acres

NONE, Rural Vermilion River, County of, Alberta

RUSTIC RURAL LIVING minutes to THE CITY. Just 2 miles off of Highway 16 and an easy 6 miles to Lloydminster, this 6.89 acre home is tucked away down a dead end road for ultimate privacy. The finishings and design to this home is like no other. From the vaulted ceilings, to live-edge countertops, to the walk-out basement, imagine how you could enjoy this 2015 built home with an oversized double garage. Although listed as a one bedroom, you'll find a few different places for additional bedrooms to meet your needs. Be sure to visit the iGuide tour to familiarize yourself with the layout of this sprawling yet cozy home. NOTE: Addresses of 23005A TWP RD 500 and 495052 RGE RD 23 are both used to reference the property. All offers must be unconditional. Schedule A to accompany all offers. LSD: pt. NE-33-49-2-W4

# **Community Information**

Address 495052 Range Road 23

Subdivision NONE

City Rural Vermilion River, County of

County Vermilion River, County of

Province Alberta
Postal Code T0B 0L0