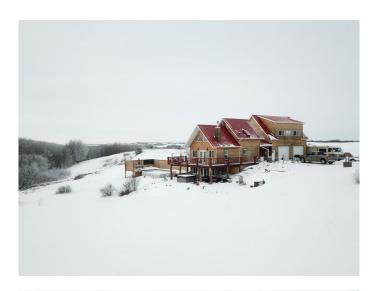

## \$425,000

1 Bedroom, 3.00 Bathroom, 1,319 sqft Residential on 6.89 Acres

NONE, Rural Vermilion River, County of, Alberta

RUSTIC RURAL LIVING minutes to THE CITY. Just 2 miles off of Highway 16 and an easy 6 miles to Lloydminster, this 6.89 acre home is tucked away down a dead end road for ultimate privacy. The finishings and design to this home is like no other. From the vaulted ceilings, to live-edge countertops, to the walk-out basement, imagine how you could enjoy this 2015 built home with an oversized double garage. Although listed as a one bedroom, you'll find a few different places for additional bedrooms to meet your needs. Be sure to visit the iGuide tour to familiarize yourself with the layout of this sprawling yet cozy home. NOTE: Addresses of 23005A TWP RD 500 and 495052 RGE RD 23 are both used to reference the property. All offers must be unconditional. Schedule A to accompany all offers. LSD: pt. NE-33-49-2-W4

# **Community Information**

Address 495052 Range Road 23

Subdivision NONE

City Rural Vermilion River, County of

County Vermilion River, County of

Province Alberta
Postal Code T0B 0L0