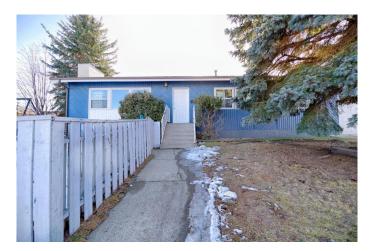

# \$339,900 - 165 Lakhota Crescent W, Lethbridge

MLS® #A2188942

### \$339,900

4 Bedroom, 3.00 Bathroom, 1,294 sqft Residential on 0.13 Acres

Indian Battle Heights, Lethbridge, Alberta

Welcome to 165 Lakhota Cresent! This beautiful 4-bedroom, 3-bathroom home offering spacious living and comfort, plus a versatile den perfect for a home office or playroom. This well-maintained property features a great flowing floor plan, with plenty of room for family and guests. The large kitchen is ideal for cooking and entertaining, while the cozy living areas provide the perfect spots to unwind. The home also boasts a single-car garage with additional storage space. Outside, you'll find a well-sized yard offering potential for outdoor activities. Located in a highly desirable neighborhood, this home is just minutes from local parks, schools, and a variety of shopping and dining options, making it the ideal choice for convenience and lifestyle.