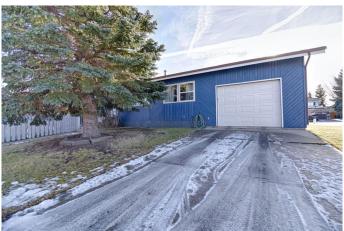

### \$339,900

4 Bedroom, 3.00 Bathroom, 1,294 sqft Residential on 0.13 Acres

Indian Battle Heights, Lethbridge, Alberta

Welcome to 165 Lakhota Cresent! This beautiful 4-bedroom, 3-bathroom home offering spacious living and comfort, plus a versatile den perfect for a home office or playroom. This well-maintained property features a great flowing floor plan, with plenty of room for family and guests. The large kitchen is ideal for cooking and entertaining, while the cozy living areas provide the perfect spots to unwind. The home also boasts a single-car garage with additional storage space. Outside, you'll find a well-sized yard offering potential for outdoor activities. Located in a highly desirable neighborhood, this home is just minutes from local parks, schools, and a variety of shopping and dining options, making it the ideal choice for convenience and lifestyle.

#### **Amenities**

**Province** 

Parking Spaces 2

Parking Single Garage Attached

# of Garages 1