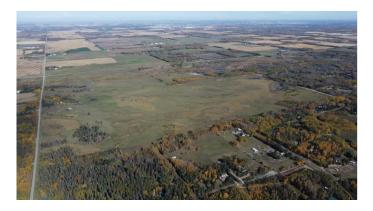

#### \$492,700

0 Bedroom, 0.00 Bathroom, Land on 37.90 Acres

NONE, Rural Parkland County, Alberta

Click brochure link for more details\*\* Five parcels of development land ranging from +/-37.90 acres to +/- 158.00 acres in size. This is Parcel 5. Located in Parkland County, one of Albertaâ€<sup>™</sup>s largest and most densely population municipalities. Situated along Range Road 627 providing excellent access to major transportation routes via Range Road 627 and Highway 60. Approved Area Structure Plan with mixed use and country residential zoning.