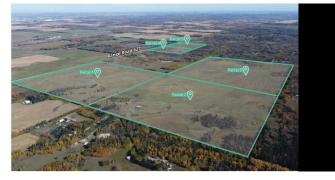

#### \$492,700

0 Bedroom, 0.00 Bathroom, Land on 37.90 Acres

NONE, Rural Parkland County, Alberta

Click brochure link for more details\*\* Five parcels of development land ranging from +/-37.90 acres to +/- 158.00 acres in size. This is Parcel 5. Located in Parkland County, one of Albertaâ€<sup>™</sup>s largest and most densely population municipalities. Situated along Range Road 627 providing excellent access to major transportation routes via Range Road 627 and Highway 60. Approved Area Structure Plan with mixed use and country residential zoning.