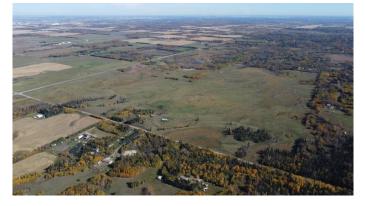

#### \$492,700

0 Bedroom, 0.00 Bathroom, Land on 37.90 Acres

NONE, Rural Parkland County, Alberta

Click brochure link for more details\*\* Five parcels of development land ranging from +/-37.90 acres to +/- 158.00 acres in size. This is Parcel 5. Located in Parkland County, one of Albertaâ€<sup>™</sup>s largest and most densely population municipalities. Situated along Range Road 627 providing excellent access to major transportation routes via Range Road 627 and Highway 60. Approved Area Structure Plan with mixed use and country residential zoning.