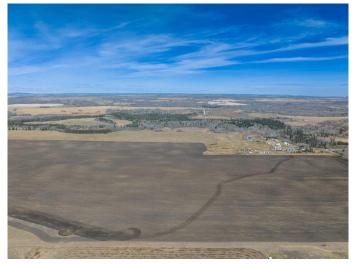

#### \$4,250,000

0 Bedroom, 0.00 Bathroom, Land on 130.28 Acres

NONE, Rural Foothills County, Alberta

WELCOME to a UNIQUE opportunity (LESS THAN A MILE FROM CALGARY CITY LIMITS !!!) to own 130.28 ACRES of un-subdivided, PRIME Land just off 160 Street W (Straight NORTH of HIGHWAY 22X), brimming with POTENTIAL for development. Parcel B in the cover photo is the parcel listed here. Whether you're looking to develop, conserve, or diversify; this SUBSTANTIAL TRACT offers REMARKABLE FLEXIBILITY to bring your VISION to life!!! Diverse terrain for future zoning, utility setups, or land use adjustments. Ideal for Agriculture, Recreation, or long-term APPRECIATION; this Land can adapt to your needs while remaining a VALUABLE ASSET. Just a short drive WEST of CALGARY this property contains SERENE NATURAL BEAUTY w/CONVENIENCE of nearby city access making it an EXCEPTIONAL opportunity for those seeking a VERSATILE development potential in a **DESIRABLE** location. EASY ACCESSIBLE via PAVED roads leading directly to the property. There are 3 ROBUST water wells, each delivering 10 gallons per minute (GPM), ENSURING a RELIABLE water supply. The GENTLY rolling terrain with SCENIC VIEWS of the nearby MOUNTAINS, adds SIGNIFICANT appeal to any future development plans. ENJOY the PANORAMIC VIEWS creating an ideal setting for RESIDENTIAL, RETREAT SPACES, or even RECREATIONAL uses. It can be PERFECT for future subdivisions or COUNTRY ESTATE potential. With the 3