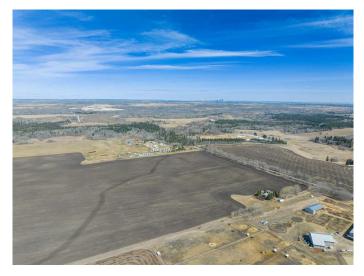

#### \$4,250,000

0 Bedroom, 0.00 Bathroom, Land on 130.28 Acres

NONE, Rural Foothills County, Alberta

WELCOME to a UNIQUE opportunity (LESS THAN A MILE FROM CALGARY CITY LIMITS !!!) to own 130.28 ACRES of un-subdivided, PRIME Land just off 160 Street W (Straight NORTH of HIGHWAY 22X), brimming with POTENTIAL for development. Parcel B in the cover photo is the parcel listed here. Whether you're looking to develop, conserve, or diversify; this SUBSTANTIAL TRACT offers REMARKABLE FLEXIBILITY to bring your VISION to life!!! Diverse terrain for future zoning, utility setups, or land use adjustments. Ideal for Agriculture, Recreation, or long-term APPRECIATION; this Land can adapt to your needs while remaining a VALUABLE ASSET. Just a short drive WEST of CALGARY this property contains SERENE NATURAL BEAUTY w/CONVENIENCE of nearby city access making it an EXCEPTIONAL opportunity for those seeking a VERSATILE development potential in a **DESIRABLE** location. EASY ACCESSIBLE via PAVED roads leading directly to the property. There are 3 ROBUST water wells, each delivering 10 gallons per minute (GPM), ENSURING a RELIABLE water supply. The GENTLY rolling terrain with SCENIC VIEWS of the nearby MOUNTAINS, adds SIGNIFICANT appeal to any future development plans. ENJOY the PANORAMIC VIEWS creating an ideal setting for RESIDENTIAL, RETREAT SPACES, or even RECREATIONAL uses. It can be PERFECT for future subdivisions or COUNTRY ESTATE potential. With the 3