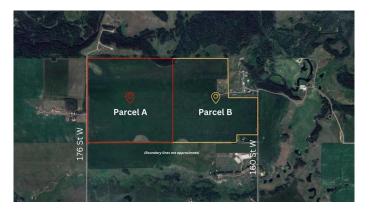

#### \$4,250,000

0 Bedroom, 0.00 Bathroom, Land on 130.28 Acres

NONE, Rural Foothills County, Alberta

WELCOME to a UNIQUE opportunity (LESS THAN A MILE FROM CALGARY CITY LIMITS !!!) to own 130.28 ACRES of un-subdivided, PRIME Land just off 160 Street W (Straight NORTH of HIGHWAY 22X), brimming with POTENTIAL for development. Parcel B in the cover photo is the parcel listed here. Whether you're looking to develop, conserve, or diversify; this SUBSTANTIAL TRACT offers REMARKABLE FLEXIBILITY to bring your VISION to life!!! Diverse terrain for future zoning, utility setups, or land use adjustments. Ideal for Agriculture, Recreation, or long-term APPRECIATION; this Land can adapt to your needs while remaining a VALUABLE ASSET. Just a short drive WEST of CALGARY this property contains SERENE NATURAL BEAUTY w/CONVENIENCE of nearby city access making it an EXCEPTIONAL opportunity for those seeking a VERSATILE development potential in a **DESIRABLE** location. EASY ACCESSIBLE via PAVED roads leading directly to the property. There are 3 ROBUST water wells, each delivering 10 gallons per minute (GPM), ENSURING a RELIABLE water supply. The GENTLY rolling terrain with SCENIC VIEWS of the nearby MOUNTAINS, adds SIGNIFICANT appeal to any future development plans. ENJOY the PANORAMIC VIEWS creating an ideal setting for RESIDENTIAL, RETREAT SPACES, or even RECREATIONAL uses. It can be PERFECT for future subdivisions or COUNTRY ESTATE potential. With the 3

STRONG water wells in place, + PAVED road access, the land is PRIMED for various uses, whether Residential, Agricultural, or Eco-Friendly Tourism. This is an unparalleled combination of SOUGHT-AFTER Mountain Views, Proximity to Calgary, + Robust water access, making it a RARE GEM for anyone looking to own a SIGNIFICANT piece of ALBERTA'S PRIME land. The Parcel adjacent to this one is also for sale by the same owner. Don't miss out on the chance to SHAPE this land into your DREAM!!!