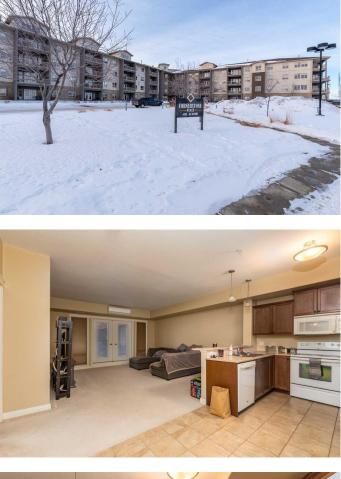

#### \$150,000

1 Bedroom, 1.00 Bathroom, 785 sqft Residential on 0.00 Acres

Parkview Estates, Lloydminster, Alberta

Welcome to this bright and modern 1-bedroom, 1-bathroom condo located on the second floor of the highly sought-after Cornerstone Condos in Lloydminster. This beautifully maintained unit offers the perfect blend of comfort and convenience, ideal for first-time buyers, downsizers, or anyone looking for a low-maintenance lifestyle. Inside, you'll find an open-concept living space with plenty of natural light and neutral tones throughout. The well-appointed kitchen includes modern appliances and ample counter space, perfect for preparing meals and entertaining guests. The spacious living room flows seamlessly onto a private covered deck, where you can relax and enjoy the fresh air in peace. The generously-sized bedroom provides a retreat at the end of the day, while the full bathroom offers both comfort and functionality. Additional features of this condo include air conditioning to keep you cool during the warmer months . As part of the Cornerstone Condos community, you'll enjoy access to fantastic on-site amenities, including a fully-equipped fitness centre, a recreational room for social gatherings, and a large foyer area that provides a welcoming atmosphere. Everything you need is right at your doorstep, making this the perfect place to call home! With its prime location in Lloydminster and an exceptional array of amenities, this condo is truly a must-see. Don't miss the opportunity to make it yours! Check out the 3D virtual tour!

# **Community Information**

| Address     | 213, 4102 69 Avenue |
|-------------|---------------------|
| Subdivision | Parkview Estates    |
| City        | Lloydminster        |
| County      | Lloydminster        |
| Province    | Alberta             |
| Postal Code | T9V 2H9             |