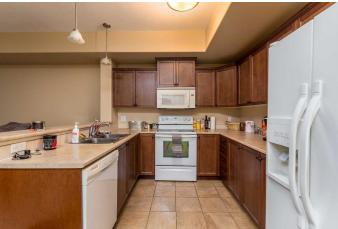

#### \$150,000

1 Bedroom, 1.00 Bathroom, 785 sqft Residential on 0.00 Acres

Parkview Estates, Lloydminster, Alberta

Welcome to this bright and modern 1-bedroom, 1-bathroom condo located on the second floor of the highly sought-after Cornerstone Condos in Lloydminster. This beautifully maintained unit offers the perfect blend of comfort and convenience, ideal for first-time buyers, downsizers, or anyone looking for a low-maintenance lifestyle. Inside, you'll find an open-concept living space with plenty of natural light and neutral tones throughout. The well-appointed kitchen includes modern appliances and ample counter space, perfect for preparing meals and entertaining guests. The spacious living room flows seamlessly onto a private covered deck, where you can relax and enjoy the fresh air in peace. The generously-sized bedroom provides a retreat at the end of the day, while the full bathroom offers both comfort and functionality. Additional features of this condo include air conditioning to keep you cool during the warmer months . As part of the Cornerstone Condos community, you'll enjoy access to fantastic on-site amenities, including a fully-equipped fitness centre, a recreational room for social gatherings, and a large foyer area that provides a welcoming atmosphere. Everything you need is right at your doorstep, making this the perfect place to call home! With its prime location in Lloydminster and an exceptional array of amenities, this condo is truly a must-see. Don't miss the opportunity to make it yours! Check out the 3D virtual tour!

### Amenities

| Amenities         | Elevator(s), Fitness Center, Parking, Secured Parking, Visitor Parking, Guest Suite                         |
|-------------------|-------------------------------------------------------------------------------------------------------------|
| Parking Spaces    | 1                                                                                                           |
| Parking           | Stall, Underground                                                                                          |
| Interior          |                                                                                                             |
| Interior Features | Open Floorplan, Storage                                                                                     |
| Appliances        | Dishwasher, Range Hood, Refrigerator, Washer/Dryer, Window Coverings, Wall/Window Air Conditioner, Stove(s) |
| Heating           | Natural Gas, Boiler                                                                                         |
| Cooling           | Wall/Window Unit(s)                                                                                         |