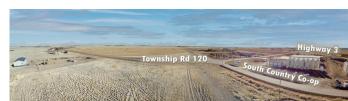

#### \$720,000

0 Bedroom, 0.00 Bathroom, Land on 5.98 Acres

NONE, Rural Cypress County, Alberta

Opportunity awaits with this 5.98 acre parcel of land zoned Light Industrial. Great visibility as the location is on the corner of Range Rd 60A and Township Rd 120 right across the street from the South Country Co-op Agro and Hardware store.