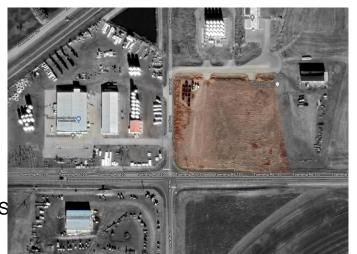

#### \$720,000

0 Bedroom, 0.00 Bathroom, Land on 5.98 Acres

NONE, Rural Cypress County, Alberta

Opportunity awaits with this 5.98 acre parcel of land zoned Light Industrial. Great visibility as the location is on the corner of Range Rd 60A and Township Rd 120 right across the street from the South Country Co-op Agro and Hardware store.