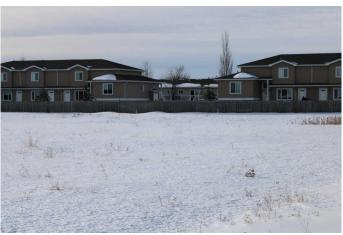

#### \$1,080,000

0 Bedroom, 0.00 Bathroom, Land on 2.18 Acres

Cobblestone., Grande Prairie, Alberta

Lots of options for this multi family site in the heart of Cobblestone. Close to school, Tim Hortons, convenience store, car wash, and only a few blocks away from Freshco, Shoppers Drug Mart and other neighborhood retailers. Many available options for development from apartment buildings, townhouses, duplex and 4 plex combinations have been looked at. In 2021/2022 had a concept for development of an apartment and townhouse combination. Take a look at this attractive smaller site.

# Exterior

Lot Description City Lot