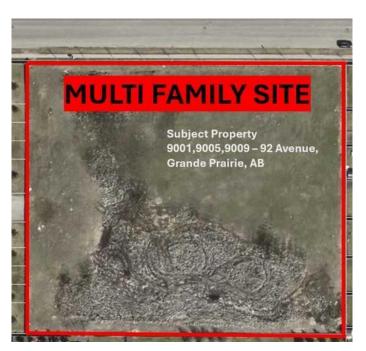

# \$1,080,000 - 9001,9005,9009 92 Avenue, Grande Prairie

MLS® #A2189968

#### \$1,080,000

0 Bedroom, 0.00 Bathroom, Land on 2.18 Acres

Cobblestone., Grande Prairie, Alberta

Lots of options for this multi family site in the heart of Cobblestone. Close to school, Tim Hortons, convenience store, car wash, and only a few blocks away from Freshco, Shoppers Drug Mart and other neighborhood retailers. Many available options for development from apartment buildings, townhouses, duplex and 4 plex combinations have been looked at. In 2021/2022 had a concept for development of an apartment and townhouse combination. Take a look at this attractive smaller site.

#### **Community Information**

| Address     | 9001,9005,9009 92 Avenue |
|-------------|--------------------------|
| Subdivision | Cobblestone.             |
| City        | Grande Prairie           |
| County      | Grande Prairie           |
| Province    | Alberta                  |
| Postal Code | T8X 0H1                  |