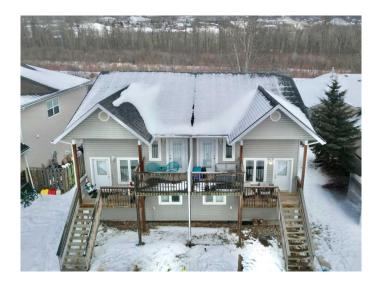

## \$195,000

3 Bedroom, 2.00 Bathroom, 1,316 sqft Residential on 0.09 Acres

Lower West Peace, Peace River, Alberta

This 1316 sq ft duplex is ready for you to move into... or could be perfect for the investor. Great layout greets you with a comfortable entry and open plan. Main floor offers a large stylish kitchen with island, plus a convenient powder room. The living room features a huge window, making the natural scenic backyard your focal point. Featured on this level is a lovely flex room opening to the top balcony; making for a lovely sunroom or sunny office space or playroom. The lower level offers 3 bedrooms, a 4 pc bathroom, laundry and access to the back deck. Let this little piece of real estate work for you as a landlord or just as a great family home.

Year Built 2008

Type Residential

Sub-Type Semi Detached

Style 2 Storey, Side by Side

Status Active

#### **Exterior**

Exterior Features Private Entrance, Private Yard

Lot Description Landscaped, No Neighbours Behind, Cul-De-Sac

Roof Asphalt Shingle

Construction Vinyl Siding

Foundation Poured Concrete