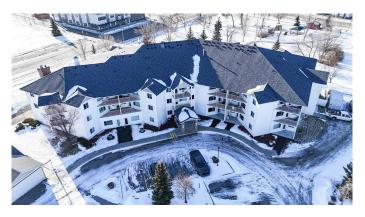

## \$160,000

1 Bedroom, 1.00 Bathroom, 702 sqft Residential on 0.02 Acres

Downtown\_Strathmore, Strathmore, Alberta

55+ Adult living complex in Downtown Strathmore. This 1 bedroom unit is located on second floor right by the elevator. Stainless steel appliances, durable cork flooring. Sit on your east facing deck for morning coffee and enjoy the unobstructed view of the wetlands Parking stall assigned. Condo fees include all utilities except for electricity, phone & internet. The amenities in this complex include, games room, library, community kitchen, hair salon, craft/wood working room, guest suite, guest and RV parking. Many group activities and potlucks.

#### **Amenities**

Amenities Elevator(s), Fitness Center, Guest Suite, Park, Parking, Party Room,

Picnic Area, Recreation Room, Trash, Visitor Parking, Workshop,

**RV/Boat Storage** 

Parking Spaces 1

Parking Stall