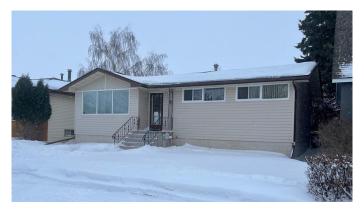

# \$195,000 - 213 4th Avenue E, Hanna

MLS® #A2190338

# \$195,000

3 Bedroom, 1.00 Bathroom, 984 sqft Residential on 0.14 Acres

Hanna, Hanna, Alberta

This 3 bedroom bungalow features eat in kitchen, renovated main bath, covered deck for morning coffees or evening BBQ's, unfinished basement lets you create your own space. Fenced yard for your fur babies and children, great garage with plenty of space for the handyman. Lots of parking and room for your RV.

## **Essential Information**

MLS® # A2190338 Price \$195,000

Bedrooms 3
Bathrooms 1.00
Full Baths 1

Square Footage 984 Acres 0.14

Year Built 1959

Type Residential Sub-Type Detached

Style Bungalow

Status Active

# **Community Information**

Address 213 4th Avenue E

Subdivision Hanna City Hanna

County Special Area 2

Province Alberta
Postal Code T0J 1P0