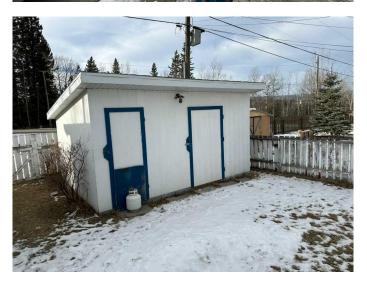

### \$240,000

4 Bedroom, 2.00 Bathroom, 1,121 sqft Residential on 0.14 Acres

Hillcrest, Hinton, Alberta

Discover the potential of this 1,121 sq. ft. mobile home situated on its own lot. Offering 4 bedrooms and 2 bathrooms, this home provides plenty of space for family living. The property includes a 24x20 double detached garage, perfect for vehicles or a workshop, along with a 12x16 shed for additional storage or projects. Sold as-is, where-is, this property presents a fantastic opportunity for customization and personal touches to make it your own!