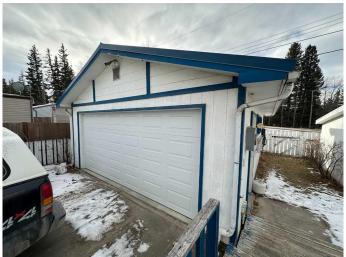

### \$240,000

4 Bedroom, 2.00 Bathroom, 1,121 sqft Residential on 0.14 Acres

Hillcrest, Hinton, Alberta

Discover the potential of this 1,121 sq. ft. mobile home situated on its own lot. Offering 4 bedrooms and 2 bathrooms, this home provides plenty of space for family living. The property includes a 24x20 double detached garage, perfect for vehicles or a workshop, along with a 12x16 shed for additional storage or projects. Sold as-is, where-is, this property presents a fantastic opportunity for customization and personal touches to make it your own!

#### **Amenities**

Parking Spaces 6

Parking Double Garage Detached

# of Garages 2