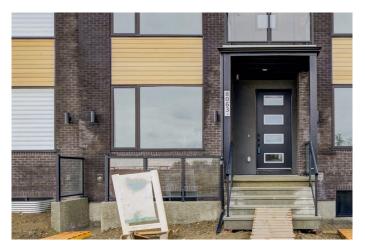

# \$704,900

5 Bedroom, 4.00 Bathroom, 1,490 sqft Residential on 0.05 Acres

N/A, Edmonton, Alberta

Located in the up and coming neighbourhood of Blatchford, close to downtown, NAIT, LRT, shopping and more! This 3 bedroom upgraded townhome has it all; vinyl plank flooring, quartz countertops, geothermal heating and cooling (NO gas bills!), solar panels, upgraded wall system, brick exterior and a 400 sq.ft. ROOF TOP PATIO! The home also includes a 2-bedroom legal basement suite with separate exterior entry, energy star appliance packages for both main home and suite, double detached garage, fully landscaped and fenced. It is a MUST SEE!

### Interior

Interior Features Closet Organizers, High Ceilings, Storage, Vinyl Windows

Appliances Built-In Oven, Central Air Conditioner, Dishwasher, Dryer, Electric Stove,

Garage Control(s), Microwave, Refrigerator, Washer