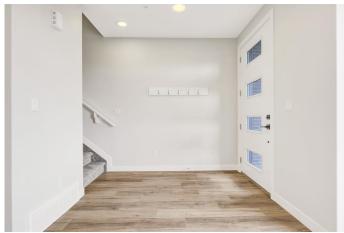

# \$704,900

5 Bedroom, 4.00 Bathroom, 1,490 sqft Residential on 0.05 Acres

N/A, Edmonton, Alberta

Located in the up and coming neighbourhood of Blatchford, close to downtown, NAIT, LRT, shopping and more! This 3 bedroom upgraded townhome has it all; vinyl plank flooring, quartz countertops, geothermal heating and cooling (NO gas bills!), solar panels, upgraded wall system, brick exterior and a 400 sq.ft. ROOF TOP PATIO! The home also includes a 2-bedroom legal basement suite with separate exterior entry, energy star appliance packages for both main home and suite, double detached garage, fully landscaped and fenced. It is a MUST SEE!

### Interior

Interior Features Closet Organizers, High Ceilings, Storage, Vinyl Windows

Appliances Built-In Oven, Central Air Conditioner, Dishwasher, Dryer, Electric Stove,

Garage Control(s), Microwave, Refrigerator, Washer