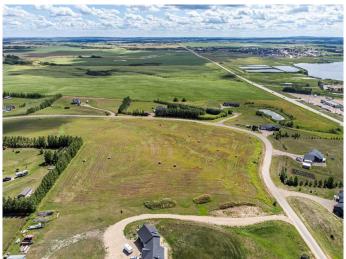

#### \$129,900

0 Bedroom, 0.00 Bathroom, Land on 4.70 Acres

Horizon Estates (NW), Rural Vermilion River, County of, Alberta

Horizonview Acres is the perfect community to build your dream acreage property! This 4.7 acre parcel of gently rolling native pasture is worth seeing in person. The property is well suited for a gorgeous walkout house to take advantage of the impressive views and private and peaceful atmosphere. Some benefits of an acreage community are the paved roads to your driveway, the priority snow removal in the winter, school buses to your property, the proximity to the main highways and minutes to the nearby town of Kitscoty. The County of Vermilion River is excellent to work with and takes good care of its residents. Come take a look at this piece of land and see if you can picture your dream home on it.

Lot Description Corner Lot, Irregular Lot