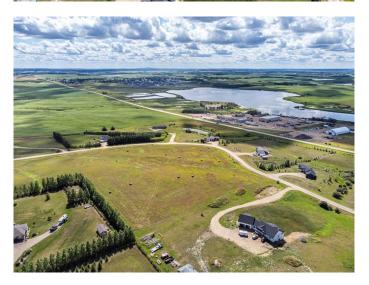

#### \$129,900

0 Bedroom, 0.00 Bathroom, Land on 4.70 Acres

Horizon Estates (NW), Rural Vermilion River, County of, Alberta

Horizonview Acres is the perfect community to build your dream acreage property! This 4.7 acre parcel of gently rolling native pasture is worth seeing in person. The property is well suited for a gorgeous walkout house to take advantage of the impressive views and private and peaceful atmosphere. Some benefits of an acreage community are the paved roads to your driveway, the priority snow removal in the winter, school buses to your property, the proximity to the main highways and minutes to the nearby town of Kitscoty. The County of Vermilion River is excellent to work with and takes good care of its residents. Come take a look at this piece of land and see if you can picture your dream home on it.

Lot Description Corner Lot, Irregular Lot