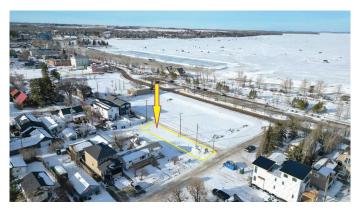

### \$299,900

0 Bedroom, 0.00 Bathroom, Land on 0.09 Acres

Cottage Area, Sylvan Lake, Alberta

WOW...don't miss this opportunity to build your dream home/cottage just steps from the lake on this 30 x 125 ft. lot. Cottage district lots have become increasing rare, now is the time to build! This unbeatable location is just off Lakeshore drive near the park, and steps to the lake. You'll love watching the all action and enjoying the sunsets from your deck. With close proximity to restaurants, shopping, the marina, boardwalk-you'll be able to truly enjoy the Sylvan Lake lifestyle. Sylvan has become a 4 seasons destination with countless activities going on all year long. Lot has been subdivided, graded, serviced to property line, and is ready to build on. The side laneway will be paved. No restrictions on time to build, so you can hold it until YOU are ready.