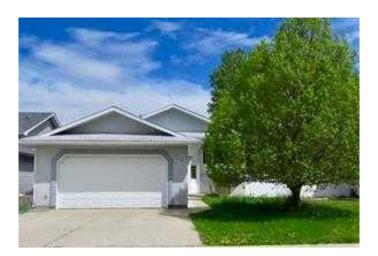

# \$445,000 - 220 Mt. Alderson Crescent W, Lethbridge

MLS® #A2191546

## \$445,000

4 Bedroom, 3.00 Bathroom, 1,170 sqft Residential on 0.13 Acres

Mountain Heights, Lethbridge, Alberta

Wonderful property as a family home or a revenue-generating investment. Ample square footage in a peaceful neighborhood close to Dr. Probe Elementary School, the University, and Nicholas Sheran Park. The house boasts 5 bedrooms and a separate entrance, Walk-out basement, main floor Laundry. The basement is fully developed and includes a spacious family room with a gas fireplace, as well as a full bathroom. Private deck with a cement pad for a hot tub. The yard is adorned with mature trees.

Type Residential

Sub-Type Detached

Style Bi-Level

Status Active

#### **Exterior**

Exterior Features Balcony, Garden, Private Yard

Lot Description Back Yard, Brush, City Lot

Roof Asphalt Shingle

Construction Vinyl Siding

Foundation Block