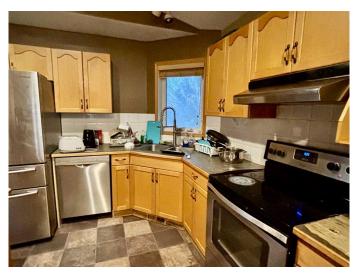

## \$445,000

4 Bedroom, 3.00 Bathroom, 1,170 sqft Residential on 0.13 Acres

Mountain Heights, Lethbridge, Alberta

Wonderful property as a family home or a revenue-generating investment. Ample square footage in a peaceful neighborhood close to Dr. Probe Elementary School, the University, and Nicholas Sheran Park. The house boasts 5 bedrooms and a separate entrance, Walk-out basement, main floor Laundry. The basement is fully developed and includes a spacious family room with a gas fireplace, as well as a full bathroom. Private deck with a cement pad for a hot tub. The yard is adorned with mature trees.

### **Interior**

Interior Features Built-in Features, Kitchen Island, Laminate Counters, Walk-In Closet(s),

Separate Entrance

Appliances Built-In Oven, Central Air Conditioner, Refrigerator, Stove(s),

Washer/Dryer