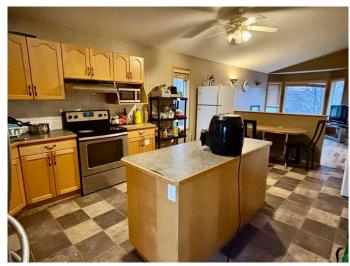

## \$445,000

4 Bedroom, 3.00 Bathroom, 1,170 sqft Residential on 0.13 Acres

Mountain Heights, Lethbridge, Alberta

Wonderful property as a family home or a revenue-generating investment. Ample square footage in a peaceful neighborhood close to Dr. Probe Elementary School, the University, and Nicholas Sheran Park. The house boasts 5 bedrooms and a separate entrance, Walk-out basement, main floor Laundry. The basement is fully developed and includes a spacious family room with a gas fireplace, as well as a full bathroom. Private deck with a cement pad for a hot tub. The yard is adorned with mature trees.

### **Interior**

Interior Features Built-in Features, Kitchen Island, Laminate Counters, Walk-In Closet(s),

Separate Entrance

Appliances Built-In Oven, Central Air Conditioner, Refrigerator, Stove(s),

Washer/Dryer