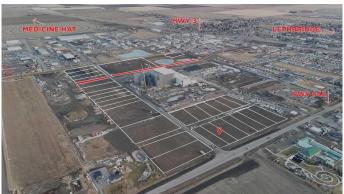

## \$420,690

0 Bedroom, 0.00 Bathroom, Land on 1.11 Acres

NONE, Coaldale, Alberta

Position your business for success with this 1.11 (+/-) acre Highway Commercial-zoned lot, located within Coaldale's expanding industrial corridor. Situated in the 845 Development Industrial Subdivision, this prime commercial opportunity offers flexible lot sizes ranging from 1 to 8 acres, providing scalable solutions for a variety of commercial and industrial operations.

The development features direct access from Highway 845, a highly traveled route in the area that connects to Alberta Highway 3 which is a major transportation passageway for logistics, material transport, and industrial supply chains. This strategic location enhances connectivity and accessibility for businesses requiring efficient transportation solutions.