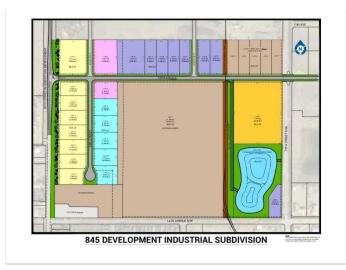

## \$420,690

0 Bedroom, 0.00 Bathroom, Land on 1.11 Acres

NONE, Coaldale, Alberta

Position your business for success with this 1.11 (+/-) acre Highway Commercial-zoned lot, located within Coaldale's expanding industrial corridor. Situated in the 845 Development Industrial Subdivision, this prime commercial opportunity offers flexible lot sizes ranging from 1 to 8 acres, providing scalable solutions for a variety of commercial and industrial operations.