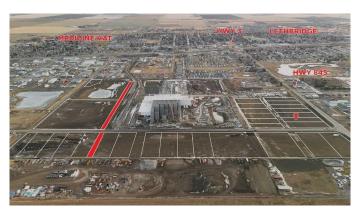

## \$420,690

0 Bedroom, 0.00 Bathroom, Land on 1.11 Acres

NONE, Coaldale, Alberta

Position your business for success with this 1.11 (+/-) acre Highway Commercial-zoned lot, located within Coaldale's expanding industrial corridor. Situated in the 845 Development Industrial Subdivision, this prime commercial opportunity offers flexible lot sizes ranging from 1 to 8 acres, providing scalable solutions for a variety of commercial and industrial operations.

The development features direct access from Highway 845, a highly traveled route in the area that connects to Alberta Highway 3 which is a major transportation passageway for logistics, material transport, and industrial supply chains. This strategic location enhances connectivity and accessibility for businesses requiring efficient transportation solutions.