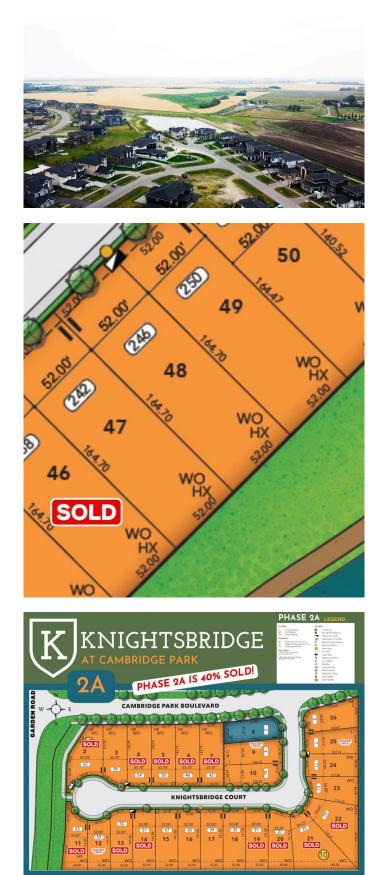

#### \$550,000

0 Bedroom, 0.00 Bathroom, Land on 0.20 Acres

Cambridge Park, Rural Rocky View County, Alberta

\*LARGE FULLY SERVICED LOTS 18 MINUTES FROM DOWNTOWN CALGARY\* LIMITED SUPPLY LEFT. LOT 48 IS A NEARLY 8,600SF WALK-OUT LOT (52FT x 164FT) BACKING ONTO A POND in the sought after estate community of Knightsbridge at Cambridge Park! You may bring a builder of your choosing, build yourself, or arrange with the seller to build a home. If this lot doesn't suit your needs, there are many options available. Most lots are walk-outs and range from 50ft to 65ft wide. Total lot area ranges from around 6,500sf to 13,000sf. These aren't your regular city lots with cookie cutter homes, these lots are made to fit a variety of custom homes with triple or quadruple, front or side drive attached garages, with 50% allowable lot coverage you can build the home of your dreams, the way you want it! Cambridge Park offers large lots accommodating varying sizes and styles of homes, take a drive through the area to see the development potential. This community is five minutes to Calgary, Chestermere, and East Hills, 18 minutes to Downtown Calgary, and provides quick access to Stoney Trail, Highway 1, and McKnight Blvd making it easy to get anywhere in and around the city. Located near shopping centres, public and private schools, Khalsa school's, parks, and many other amenities, while still offering quiet country-living with wide open green spaces, walking paths, and playgrounds. Don't miss