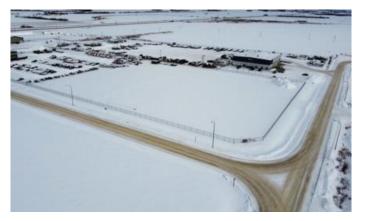

## \$1,400

0 Bedroom, 0.00 Bathroom, Land on 4.48 Acres

Crossroads South, Rural Grande Prairie No. 1, County of, Alberta

Fenced and graveled 4.48 acre corner lot located in Crossroads South, just north of the Grande Prairie city limits. Convenient, quick access to highway 43 and the bypass. Zoned RM-2. Short term and long term lease options available. Offered for lease at \$1,400/acre plus Triple Net costs. Contact your Commercial Real Estate Associate for more information or to arrange a showing.