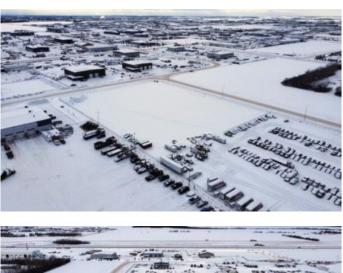

## \$1,400

0 Bedroom, 0.00 Bathroom, Land on 4.48 Acres

Crossroads South, Rural Grande Prairie No. 1, County of, Alberta

Fenced and graveled 4.48 acre corner lot located in Crossroads South, just north of the Grande Prairie city limits. Convenient, quick access to highway 43 and the bypass. Zoned RM-2. Short term and long term lease options available. Offered for lease at \$1,400/acre plus Triple Net costs. Contact your Commercial Real Estate Associate for more information or to arrange a showing.

| MLS® #    | A2193629        |
|-----------|-----------------|
| Price     | \$1,400         |
| Bathrooms | 0.00            |
| Acres     | 4.48            |
| Туре      | Land            |
| Sub-Type  | Industrial Land |
| Status    | Active          |

#### **Community Information**

| Address     | 15901 90 Street                       |
|-------------|---------------------------------------|
| Subdivision | Crossroads South                      |
| City        | Rural Grande Prairie No. 1, County of |
| County      | Grande Prairie No. 1, County of       |
| Province    | Alberta                               |
| Postal Code | T8V 2N8                               |