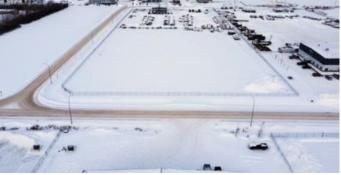

## \$1,400

0 Bedroom, 0.00 Bathroom, Land on 4.48 Acres

Crossroads South, Rural Grande Prairie No. 1, County of, Alberta

Fenced and graveled 4.48 acre corner lot located in Crossroads South, just north of the Grande Prairie city limits. Convenient, quick access to highway 43 and the bypass. Zoned RM-2. Short term and long term lease options available. Offered for lease at \$1,400/acre plus Triple Net costs. Contact your Commercial Real Estate Associate for more information or to arrange a showing.