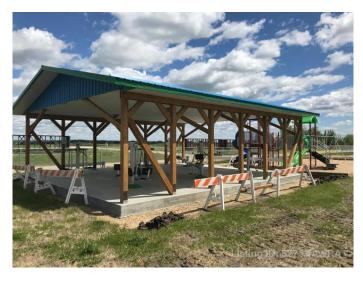

#### \$14,900

0 Bedroom, 0.00 Bathroom, Land on 0.20 Acres

NONE, Mayerthorpe, Alberta

Build on a new street with a park out your front window! These lots are priced great and offer a well thought out new development in Mayerthorpe. The Park Avenue Playground and Outdoor Fitness Facility is just across the street - such an amazing addition to the value of the lot. This street is zoned for new homes only and there is plenty of room for a garage.