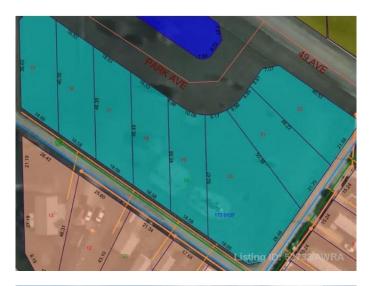

#### \$14,900

0 Bedroom, 0.00 Bathroom, Land on 0.20 Acres

NONE, Mayerthorpe, Alberta

Build on a new street with a park out your front window! These lots are priced great and offer a well thought out new development in Mayerthorpe. The Park Avenue Playground and Outdoor Fitness Facility is just across the street - such an amazing addition to the value of the lot. This street is zoned for new homes only and there is plenty of room for a garage.

#### **Community Information**

| 1 Park Ave (48 Ave)  |
|----------------------|
| NONE                 |
| Mayerthorpe          |
| Lac Ste. Anne County |
| Alberta              |
| T0E 1N0              |
|                      |