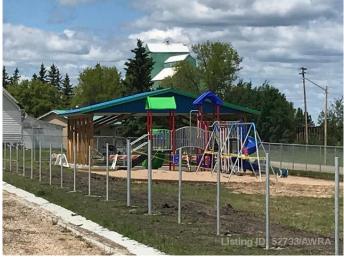

#### \$14,900

0 Bedroom, 0.00 Bathroom, Land on 0.20 Acres

NONE, Mayerthorpe, Alberta

Build on a new street with a park out your front window! These lots are priced great and offer a well thought out new development in Mayerthorpe. The Park Avenue Playground and Outdoor Fitness Facility is just across the street - such an amazing addition to the value of the lot. This street is zoned for new homes only and there is plenty of room for a garage.