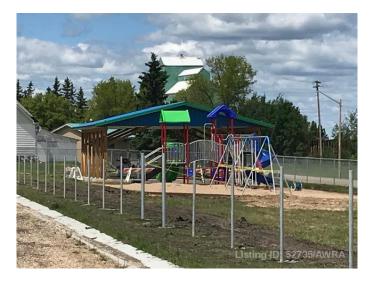

#### \$14,900

0 Bedroom, 0.00 Bathroom, Land on 0.21 Acres

NONE, Mayerthorpe, Alberta

Build on a new street with a park out your front window! These lots are priced great and offer a well thought out new development in Mayerthorpe. The Park Avenue Playground and Outdoor Fitness Facility is just across the street - such an amazing addition to the value of the lot. This street is zoned for new homes only and there is plenty of room for a garage.