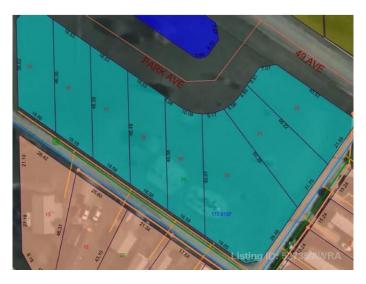

# \$14,900 - 3 Park Ave (48 Ave), Mayerthorpe

MLS® #A2193931

#### \$14,900

0 Bedroom, 0.00 Bathroom, Land on 0.21 Acres

NONE, Mayerthorpe, Alberta

Build on a new street with a park out your front window! These lots are priced great and offer a well thought out new development in Mayerthorpe. The Park Avenue Playground and Outdoor Fitness Facility is just across the street - such an amazing addition to the value of the lot. This street is zoned for new homes only and there is plenty of room for a garage.

## **Community Information**

| 3 Park Ave (48 Ave)  |
|----------------------|
| NONE                 |
| Mayerthorpe          |
| Lac Ste. Anne County |
| Alberta              |
| T0E 1N0              |
|                      |