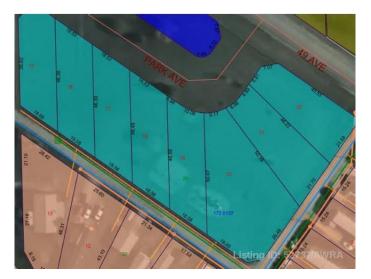

### \$14,900

0 Bedroom, 0.00 Bathroom, Land on 0.21 Acres

NONE, Mayerthorpe, Alberta

Build on a new street with a park out your front window! These lots are priced great and offer a well thought out new development in Mayerthorpe. The Park Avenue Playground and Outdoor Fitness Facility is just across the street - such an amazing addition to the value of the lot. This street is zoned for new homes only and there is plenty of room for a garage.